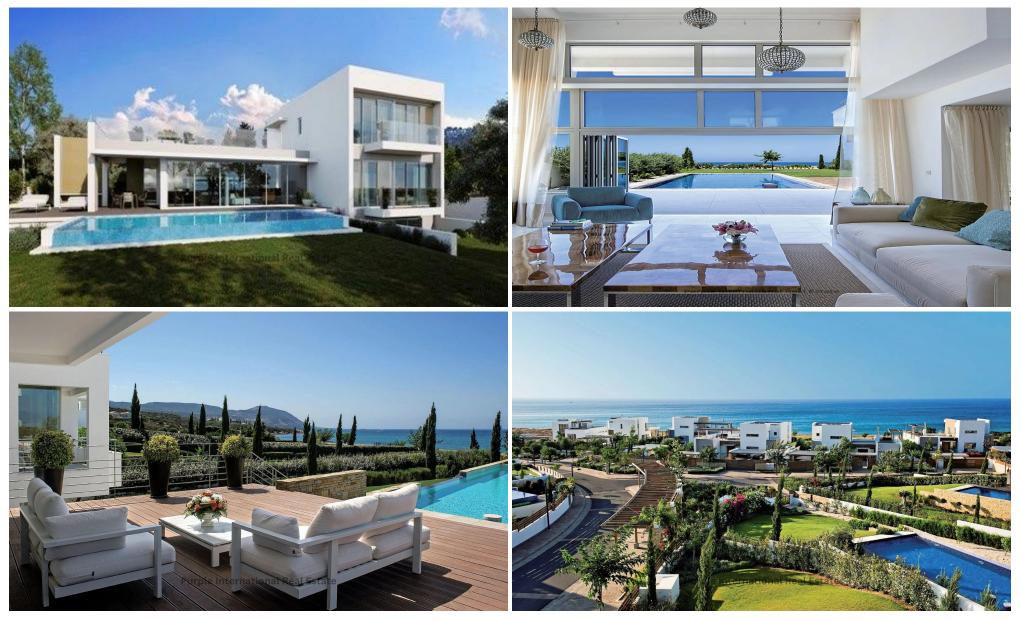

### 5 Bedroom House for Sale in Latchi (Lakki / Latsi), Paphos District

For sale: This detached villa under construction offers a modern lifestyle with spacious living and stunning sea views. The internal space covers 310 m2, thoughtfully designed to provide comfort and style. The villa features five bedrooms and four bathrooms, making it an ideal home for families or those who love to entertain.

Located in the sought-after area of Latchi, residents will enjoy a unique blend of beauty and tranquility. Latchi is known for its picturesque harbor, crystal-clear waters, and relaxed atmosphere. It is an area famous for fresh seafood, charming tavernas, and easy access to natural attractions. The villa is seafront, providing direct access to the coastline, a...

| Property Info                               |                                                                                                  | Plot / Area Info  |                      | Additional info                                                     |                                              |
|---------------------------------------------|--------------------------------------------------------------------------------------------------|-------------------|----------------------|---------------------------------------------------------------------|----------------------------------------------|
| Covered Area<br>Heating<br>Air Conditioning | 310<br>Underfloor Heating, Yes<br>All rooms, Yes                                                 | Plot area<br>Pool | 885<br>Yes           | Reference Number<br>Property type<br>Condition<br>Bathrooms<br>View | 14346<br>House<br>Brand New<br>4<br>Sea view |
| Amenities                                   | Location                                                                                         |                   |                      |                                                                     |                                              |
| • Guest WC                                  | <b>Location:</b> Latchi (Lakki / Latsi)<br>Coordinates: <b>35.040271350513 / 32.381352046218</b> |                   | Region: Paphos<br>18 |                                                                     |                                              |