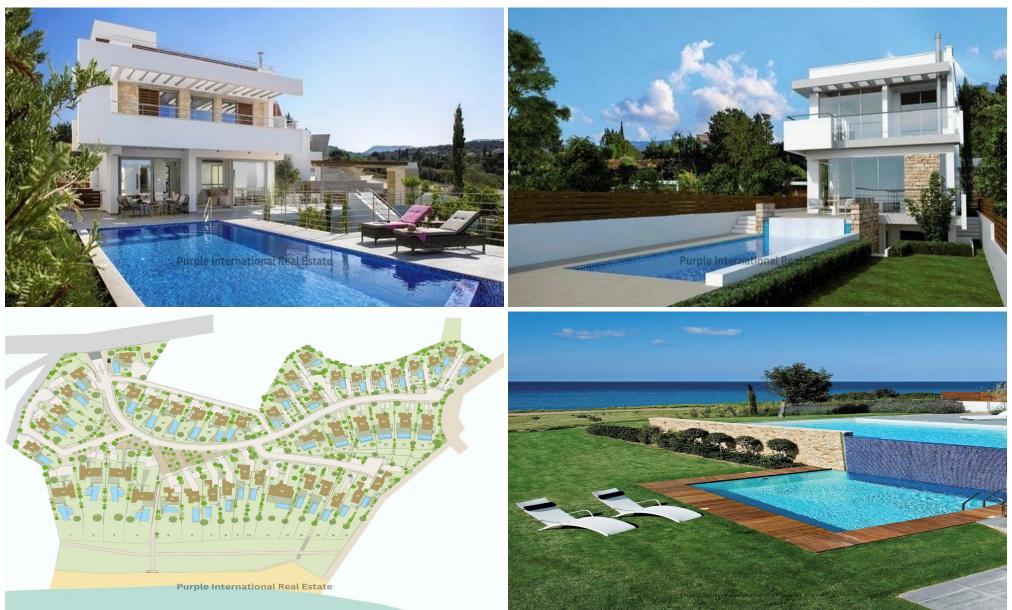

### 5 Bedroom House for Sale in Latchi (Lakki / Latsi), Paphos District

For sale: This detached villa under construction offers a modern lifestyle with spacious living and stunning sea views. The internal space covers 310 m2, thoughtfully designed to provide comfort and style. The villa features five bedrooms and four bathrooms, making it an ideal home for families or those who love to entertain.

Located in the sought-after area of Latchi, residents will enjoy a unique blend of beauty and tranquility. Latchi is known for its picturesque harbor, crystal-clear waters, and relaxed atmosphere. It is an area famous for fresh seafood, charming tavernas, and easy access to natural attractions. The villa is seafront, providing direct access to the coastline, a...

| Property Info                               |                                                                                                  | Plot / Area Info  |                      | Additional info                                                     |                                              |
|---------------------------------------------|--------------------------------------------------------------------------------------------------|-------------------|----------------------|---------------------------------------------------------------------|----------------------------------------------|
| Covered Area<br>Heating<br>Air Conditioning | 310<br>Underfloor Heating, Yes<br>All rooms, Yes                                                 | Plot area<br>Pool | 885<br>Yes           | Reference Number<br>Property type<br>Condition<br>Bathrooms<br>View | 14346<br>House<br>Brand New<br>4<br>Sea view |
| Amenities                                   | Location                                                                                         |                   |                      |                                                                     |                                              |
| • Guest WC                                  | <b>Location:</b> Latchi (Lakki / Latsi)<br>Coordinates: <b>35.040271350513 / 32.381352046218</b> |                   | Region: Paphos<br>18 |                                                                     |                                              |