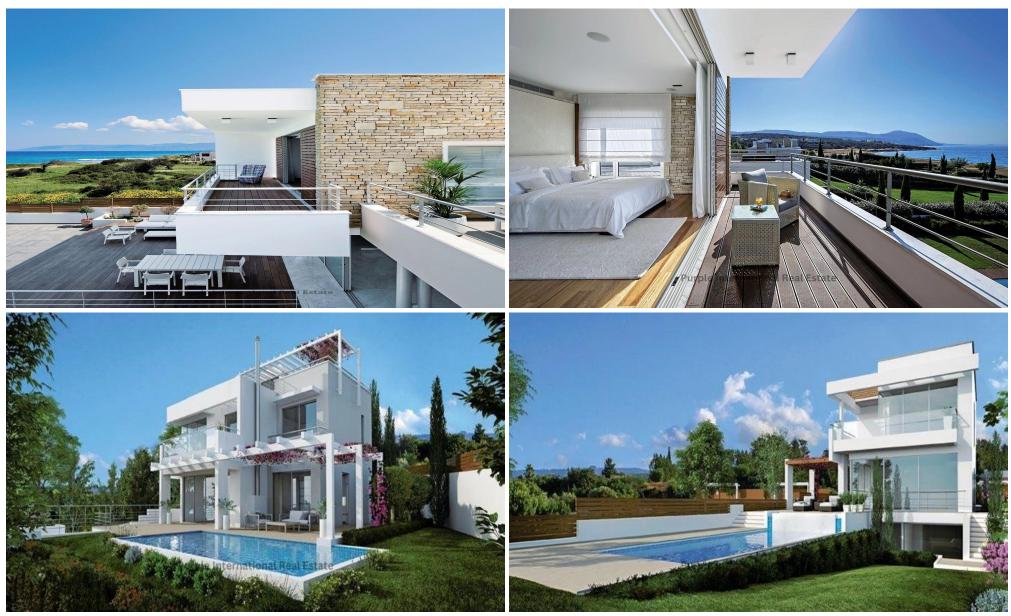

### 5 Bedroom House for Sale in Latchi (Lakki / Latsi), Paphos District

For sale: This detached villa under construction offers a modern lifestyle with spacious living and stunning sea views. The internal space covers 310 m2, thoughtfully designed to provide comfort and style. The villa features five bedrooms and four bathrooms, making it an ideal home for families or those who love to entertain.

Located in the sought-after area of Latchi, residents will enjoy a unique blend of beauty and tranquility. Latchi is known for its picturesque harbor, crystal-clear waters, and relaxed atmosphere. It is an area famous for fresh seafood, charming tavernas, and easy access to natural attractions. The villa is seafront, providing direct access to the coastline, a...

| Property Info                               |                                                                                                  | Plot / Area Info  |                      | Additional info                                                     |                                              |
|---------------------------------------------|--------------------------------------------------------------------------------------------------|-------------------|----------------------|---------------------------------------------------------------------|----------------------------------------------|
| Covered Area<br>Heating<br>Air Conditioning | 310<br>Underfloor Heating, Yes<br>All rooms, Yes                                                 | Plot area<br>Pool | 885<br>Yes           | Reference Number<br>Property type<br>Condition<br>Bathrooms<br>View | 14346<br>House<br>Brand New<br>4<br>Sea view |
| Amenities                                   | Location                                                                                         |                   |                      |                                                                     |                                              |
| • Guest WC                                  | <b>Location:</b> Latchi (Lakki / Latsi)<br>Coordinates: <b>35.040271350513 / 32.381352046218</b> |                   | Region: Paphos<br>18 |                                                                     |                                              |