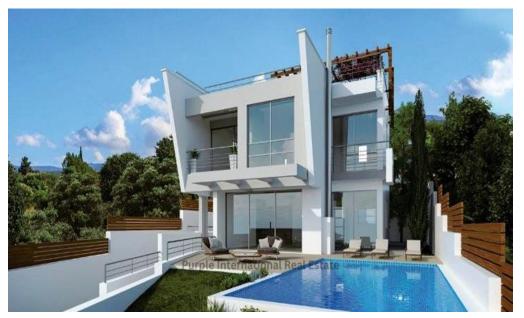

### 5 Bedroom House for Sale in Latchi (Lakki / Latsi), Paphos District

For sale: This detached villa under construction offers a modern lifestyle with spacious living and stunning sea views. The internal space covers 310 m2, thoughtfully designed to provide comfort and style. The villa features five bedrooms and four bathrooms, making it an ideal home for families or those who love to entertain.

Located in the sought-after area of Latchi, residents will enjoy a unique blend of beauty and tranquility. Latchi is known for its picturesque harbor, crystal-clear waters, and relaxed atmosphere. It is an area famous for fresh seafood, charming tavernas, and easy access to natural attractions. The villa is seafront, providing direct access to the coastline, a...