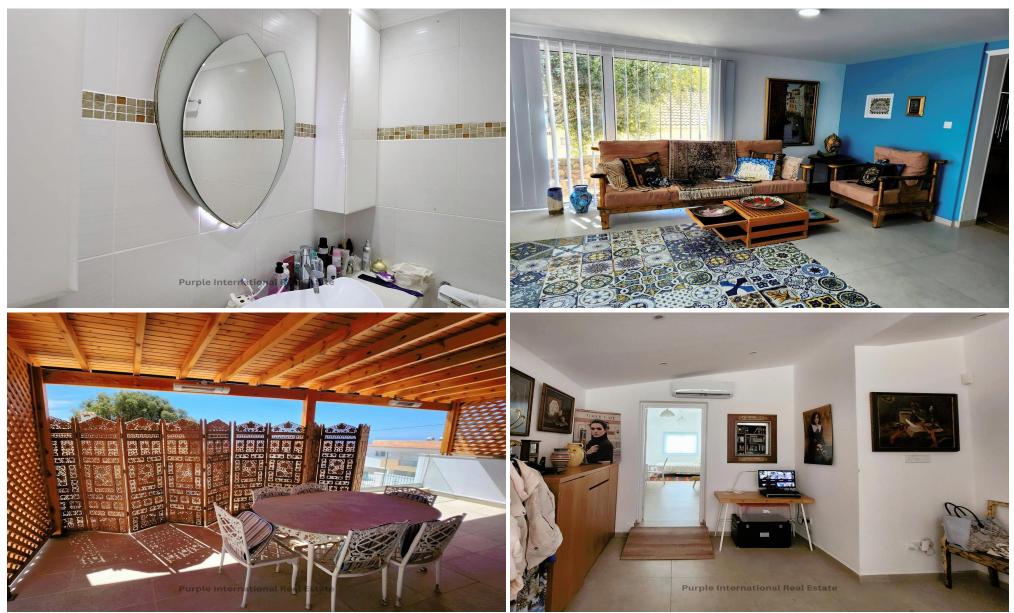

This bungalow is built on a generous 1000m<sup>2</sup> plot. The layout combines aesthetics & functionality. The house includes a spacious, fully equipped kitchen with separate storage and a utility/laundry room, large open-plan living area featuring a cosy f...