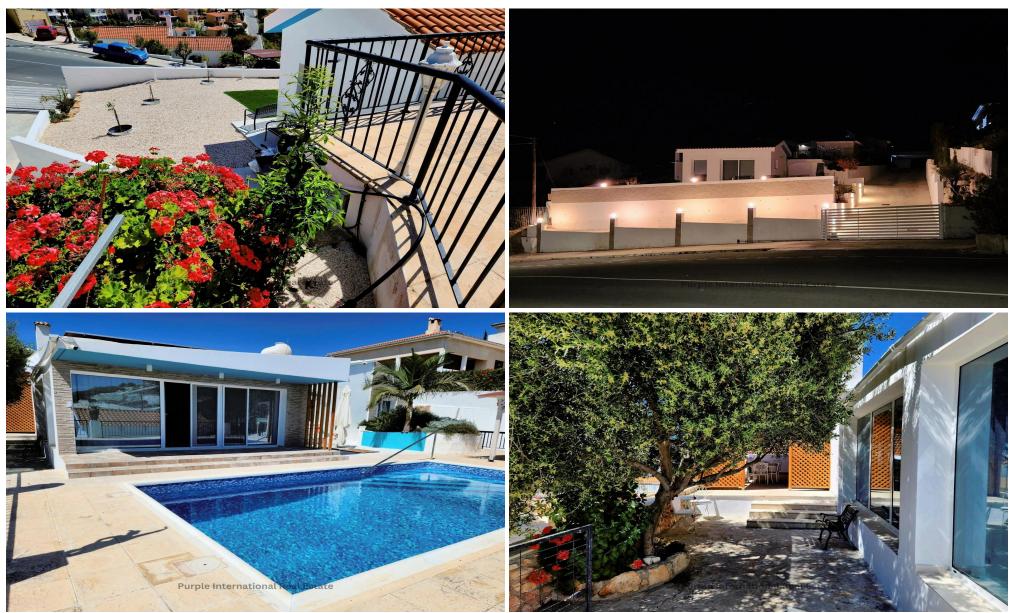

#### **4 Bedroom House for Sale in Tala, Paphos District**

Nestled amidst the picturesque hills of charming Tala Village, this delightful bungalow boasts a serene setting near the village square adorned with local taverns, quaint coffee shops, and local stores. Located at the end of a tranquil cul-de-sac road, it offers serenity amid nature's embrace, showcasing breath-taking panoramic views, yet remains conveniently close, just a 2-5 minute drive to local conveniences and dining options.

This bungalow is built on a generous 1000m<sup>2</sup> plot. The layout combines aesthetics & functionality. The house includes a spacious, fully equipped kitchen with separate storage and a utility/laundry room, large open-plan living area featuring a cosy f...

| Property Info    |          | Plot / Area Info        |           | Additional info |                               |                  |
|------------------|----------|-------------------------|-----------|-----------------|-------------------------------|------------------|
|                  |          |                         |           |                 | Reference Number <b>14481</b> |                  |
| Covered Area     | 2        | 270                     | Plot area | 1070            | Property type                 | House            |
| Heating          | L        | Inderfloor Heating, Yes | Pool      | Yes             | Condition                     | <b>Pre-Owned</b> |
| Air Conditioning | Δ        | All rooms, Yes          | Parking   | Covered, Yes    | Bathrooms                     | 3                |
|                  |          |                         |           |                 | View                          | Sea view         |
|                  |          |                         |           |                 |                               |                  |
| Amenities        | Location |                         |           |                 |                               |                  |