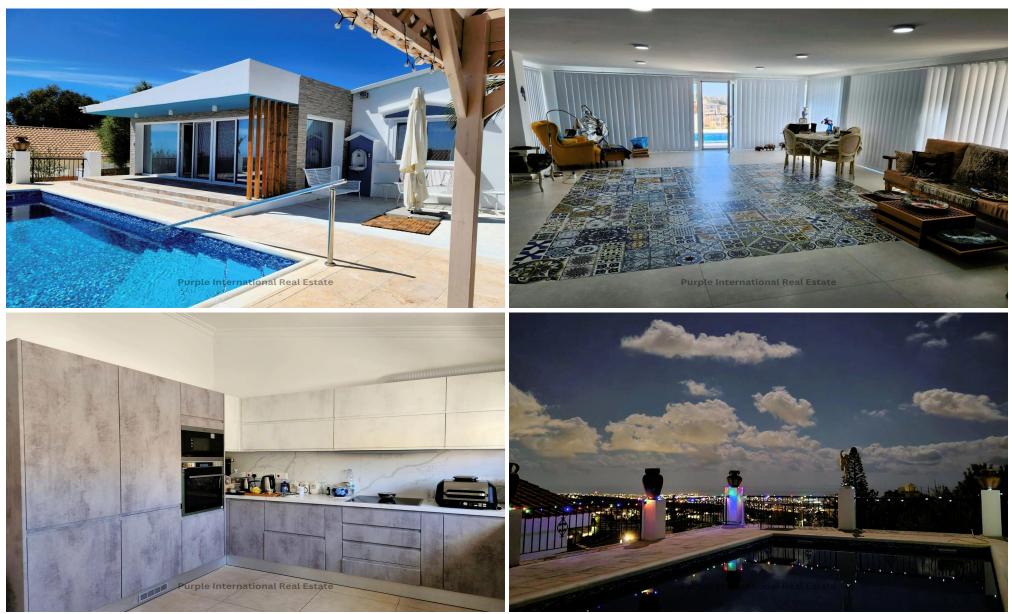

#### **4 Bedroom House for Sale in Tala, Paphos District**

Nestled amidst the picturesque hills of charming Tala Village, this delightful bungalow boasts a serene setting near the village square adorned with local taverns, quaint coffee shops, and local stores. Located at the end of a tranquil cul-de-sac road, it offers serenity amid nature's embrace, showcasing breath-taking panoramic views, yet remains conveniently close, just a 2-5 minute drive to local conveniences and dining options.

This bungalow is built on a generous 1000m<sup>2</sup> plot. The layout combines aesthetics & functionality. The house includes a spacious, fully equipped kitchen with separate storage and a utility/laundry room, large open-plan living area featuring a cosy f...