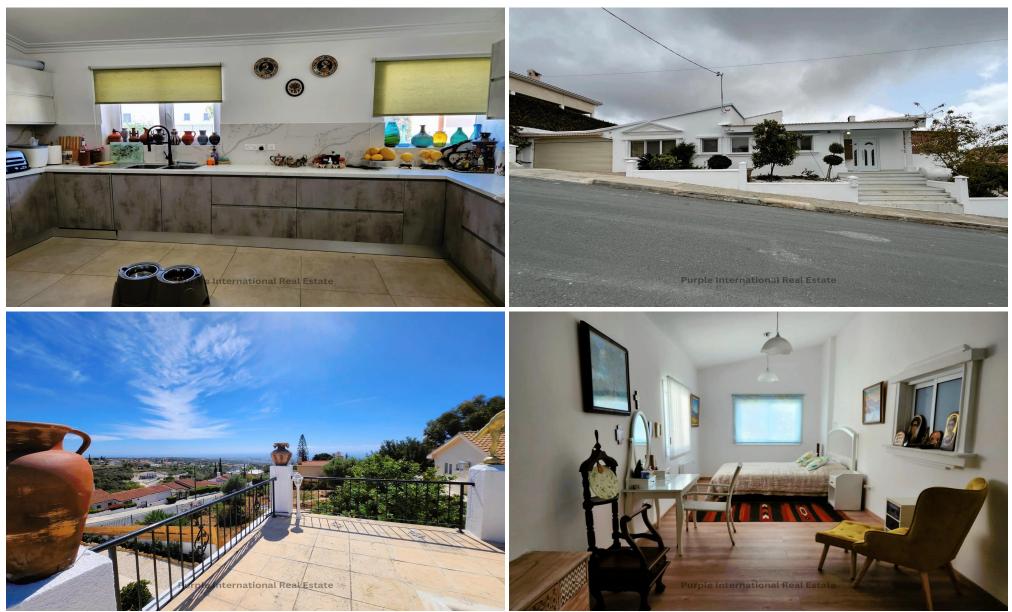

This bungalow is built on a generous 1000m<sup>2</sup> plot. The layout combines aesthetics & functionality. The house includes a spacious, fully equipped kitchen with separate storage and a utility/laundry room, large open-plan living area featuring a cosy f...