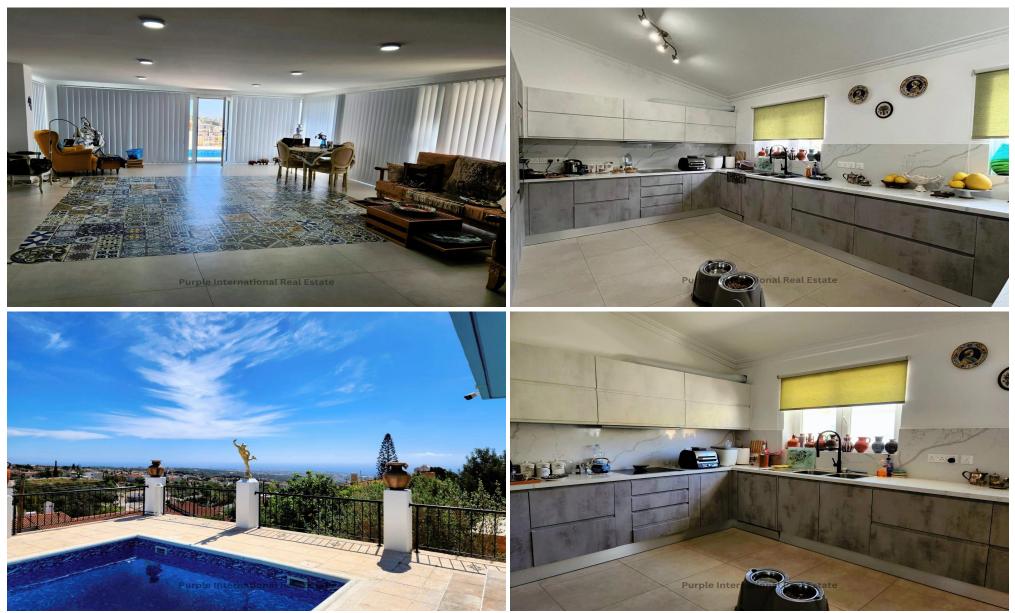

This bungalow is built on a generous 1000m<sup>2</sup> plot. The layout combines aesthetics & functionality. The house includes a spacious, fully equipped kitchen with separate storage and a utility/laundry room, large open-plan living area featuring a cosy f...

| Property Info    |          | Plot / Area Info        |           | Additional info |                               |                  |
|------------------|----------|-------------------------|-----------|-----------------|-------------------------------|------------------|
|                  |          |                         |           |                 | Reference Number <b>14481</b> |                  |
| Covered Area     | 2        | 270                     | Plot area | 1070            | Property type                 | House            |
| Heating          | L        | Inderfloor Heating, Yes | Pool      | Yes             | Condition                     | <b>Pre-Owned</b> |
| Air Conditioning | Δ        | All rooms, Yes          | Parking   | Covered, Yes    | Bathrooms                     | 3                |
|                  |          |                         |           |                 | View                          | Sea view         |
|                  |          |                         |           |                 |                               |                  |
| Amenities        | Location |                         |           |                 |                               |                  |