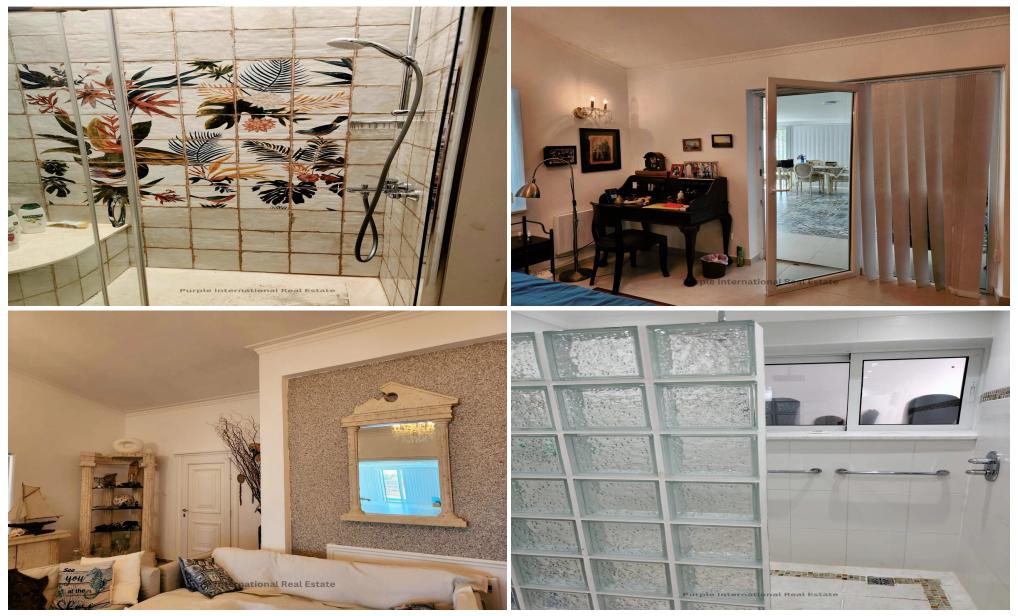

This bungalow is built on a generous 1000m<sup>2</sup> plot. The layout combines aesthetics & functionality. The house includes a spacious, fully equipped kitchen with separate storage and a utility/laundry room, large open-plan living area featuring a cosy f...