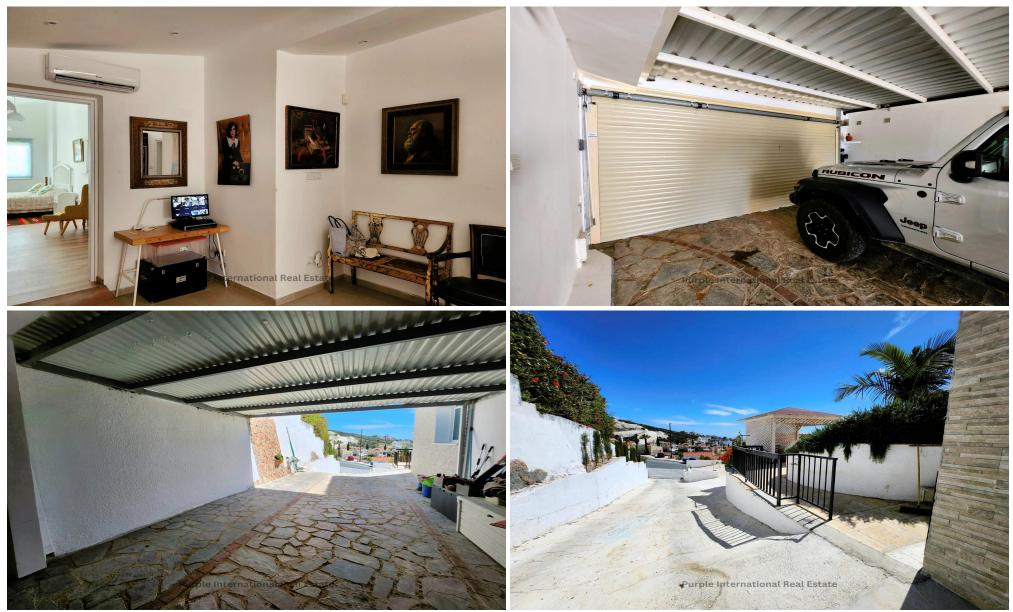

This bungalow is built on a generous 1000m<sup>2</sup> plot. The layout combines aesthetics & functionality. The house includes a spacious, fully equipped kitchen with separate storage and a utility/laundry room, large open-plan living area featuring a cosy f...