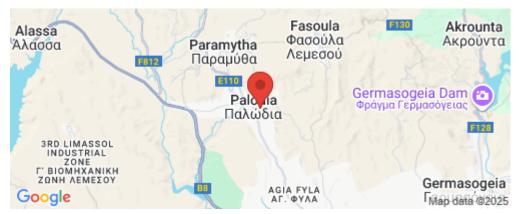

Coordinates: 34.74446303186 / 33.007969246276

Amenities Lo

Location Location: Palodeia

Region: Limassol