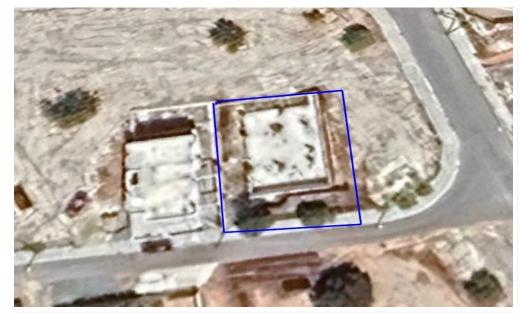

### 323m<sup>2</sup> Plot for Sale in Palodeia, Limassol District

Reference ID: #SA36429Price details: €200,000 +VATShare of plot for sale with already issued plans for house located in Palodia, Limassol district.It has excellent access to the motorway and is less than 10 minutes from Limassol Town. Planing zone: H3Building Coeficient: 60 %Coverage coeficient: 35 %Maximun Floors Allowed: 2Maximun building height: 8,3 mPLUS V.A.T