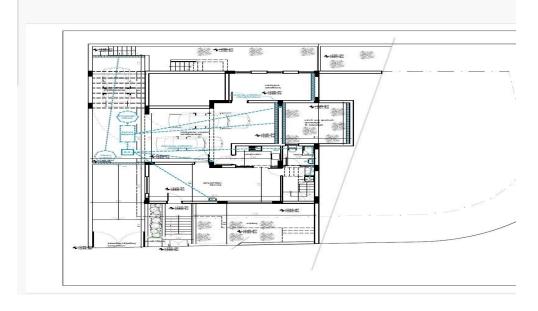

### 323m<sup>2</sup> Plot for Sale in Palodeia, Limassol District

Reference ID: #SA36429Price details: €200,000 +VATShare of plot for sale with already issued plans for house located in Palodia, Limassol district.It has excellent access to the motorway and is less than 10 minutes from Limassol Town. Planing zone: H3Building Coeficient: 60 %Coverage coeficient: 35 %Maximun Floors Allowed: 2Maximun building height: 8,3 mPLUS V.A.T