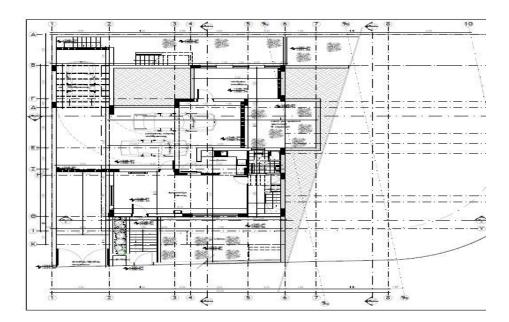

### 323m<sup>2</sup> Plot for Sale in Palodeia, Limassol District

Reference ID: #SA36429Price details: €200,000 +VATShare of plot for sale with already issued plans for house located in Palodia, Limassol district.It has excellent access to the motorway and is less than 10 minutes from Limassol Town. Planing zone: H3Building Coeficient: 60 %Coverage coeficient: 35 %Maximun Floors Allowed: 2Maximun building height: 8,3 mPLUS V.A.T