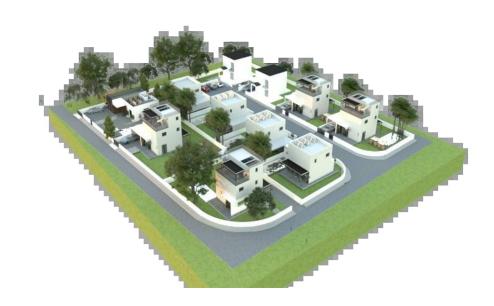

## 2 Bedroom House for Sale in Souni, Limassol District

Contemporary Detached Houses Surrounded by Nature near Limassol

Discover the perfect combination of modern living and natural beauty in this unique residential development nestled among pine trees, overlooking the stunning Akrotiri coastline. Ideally located just a 5-minute drive from the Limassol-Paphos highway, this exclusive project offers residents a peaceful escape while maintaining easy access to the city and main routes.

## **Project Overview**

This charming development features 17 detached houses, available in 2-bedroom, 3-bedroom, and 4-bedroom configurations. Each residence is thoughtfully designed to blend comfort, privacy, and contemporary style, with elegan...