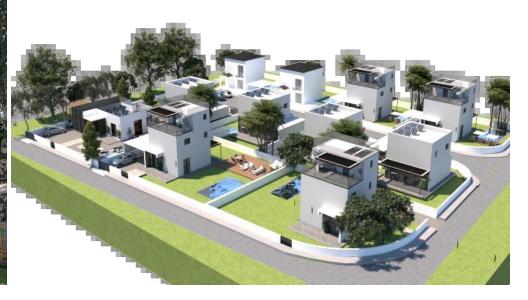

## 2 Bedroom House for Sale in Souni, Limassol District

Contemporary Detached Houses Surrounded by Nature near Limassol

Discover the perfect combination of modern living and natural beauty in this unique residential development nestled among pine trees, overlooking the stunning Akrotiri coastline. Ideally located just a 5-minute drive from the Limassol-Paphos highway, this exclusive project offers residents a peaceful escape while maintaining easy access to the city and main routes.

## **Project Overview**

This charming development features 17 detached houses, available in 2-bedroom, 3-bedroom, and 4-bedroom configurations. Each residence is thoughtfully designed to blend comfort, privacy, and contemporary style, with elegan...