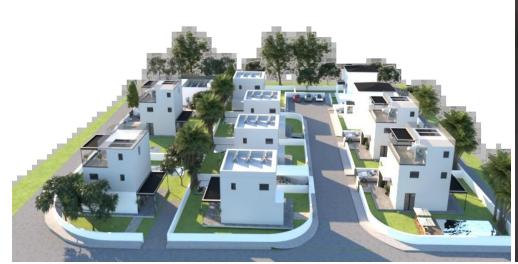

## 2 Bedroom House for Sale in Souni, Limassol District

Contemporary Detached Houses Surrounded by Nature near Limassol

Discover the perfect combination of modern living and natural beauty in this unique residential development nestled among pine trees, overlooking the stunning Akrotiri coastline. Ideally located just a 5-minute drive from the Limassol-Paphos highway, this exclusive project offers residents a peaceful escape while maintaining easy access to the city and main routes.

## **Project Overview**

This charming development features 17 detached houses, available in 2-bedroom, 3-bedroom, and 4-bedroom configurations. Each residence is thoughtfully designed to blend comfort, privacy, and contemporary style, with elegan...