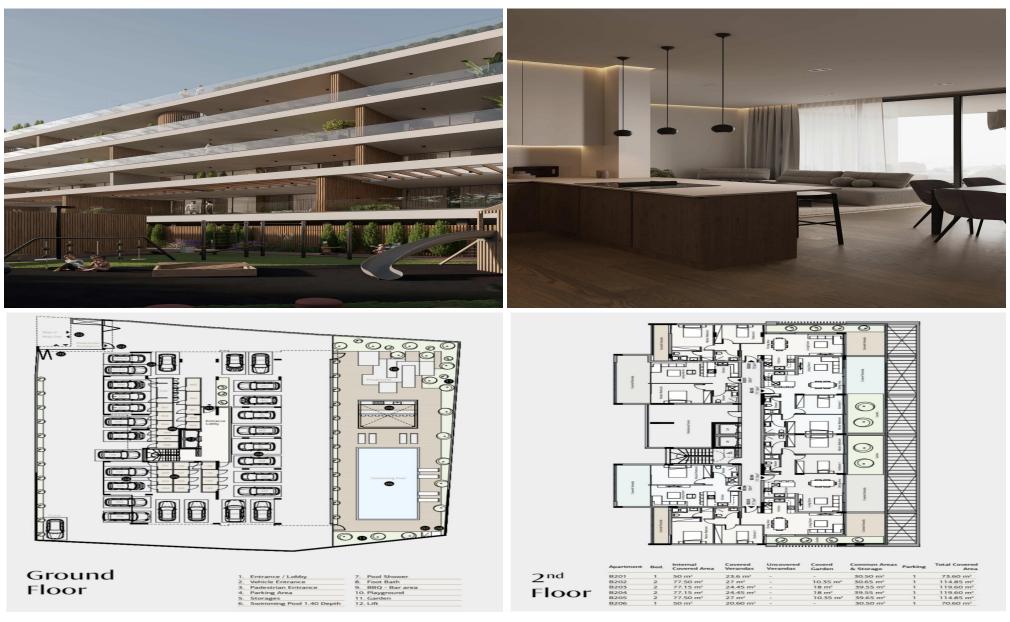

Designed with the modern way of living in mind, these apartments are configured to maximise floor area and optimise tree-top views from balconies. Day-to-day living areas benefit from full-height glass doors that embrace the balconies, while...

| Property Info                                                                                  |                          | Plot / Area Info |                    | Additional info                                                                          |                                                                          |
|------------------------------------------------------------------------------------------------|--------------------------|------------------|--------------------|------------------------------------------------------------------------------------------|--------------------------------------------------------------------------|
| Covered Area<br>Covered Veranda<br>Floor Number<br>Total Number of Floors<br>Energy Efficiency | 101<br>24<br>2<br>4<br>A | Pool<br>Parking  | Common, Yes<br>Yes | Reference Number<br>Property type<br>Condition<br>Construction Year<br>Bathrooms<br>View | 233520<br>Apartment<br>Under Construction<br>2026<br>2<br>Mountains view |
| Amenities                                                                                      | Location                 |                  |                    |                                                                                          |                                                                          |