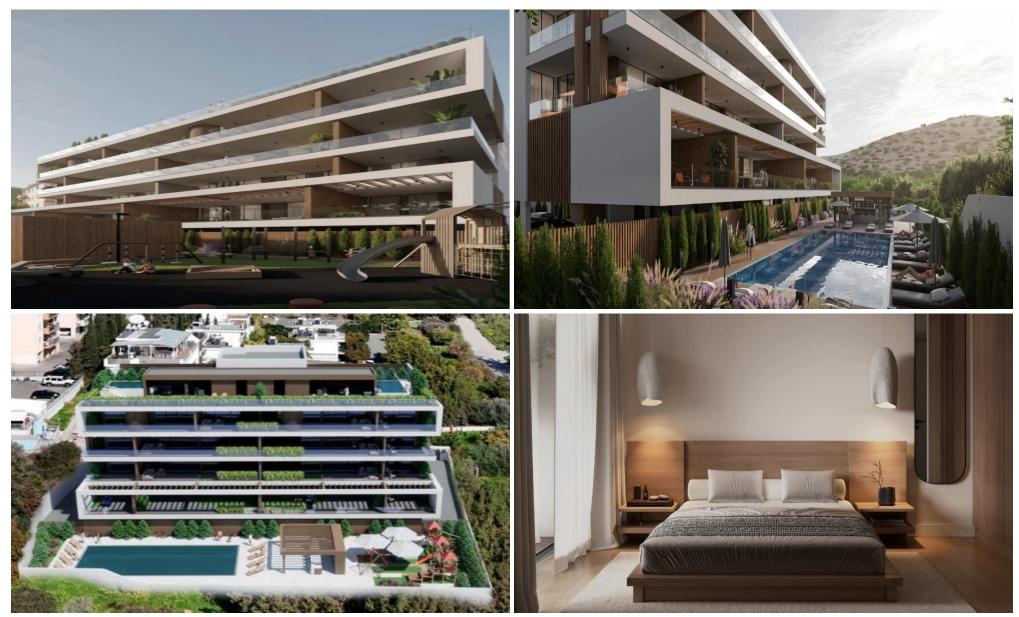

#### 2 Bedroom Apartment for Sale in Germasogeia, Limassol District

This Residences is an elevated lifestyle with superb communal amenities. Living at this Residences will be a calm and serene

experience. Here you can craft your dream low-maintenance

lifestyle while enjoying all that you need to live life to the full. The development features secure gated access, ample off-street parking, a fabulous pool and entertainment terrace, a children's playground, a BBQ and bar area, and landscaped grounds.

Designed with the modern way of living in mind, these apartments are configured to maximise floor area and optimise tree-top views from balconies. Day-to-day living areas benefit from full-height glass doors that embrace the balconies, while...