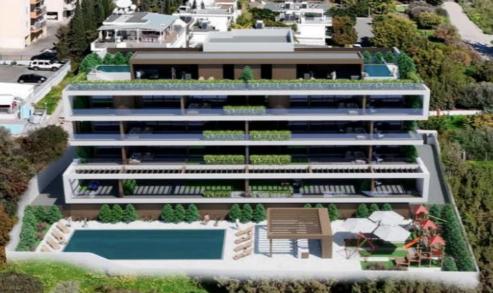

## 2 Bedroom Apartment for Sale in Germasogeia, Limassol District

This Residences is an elevated lifestyle with superb communal amenities. Living at this Residences will be a calm and serene experience. Here you can craft your dream low-maintenance lifestyle while enjoying all that you need to live life to the full. The development features secure gated access, ample off-street parking, a fabulous pool and entertainment terrace, a children's playground, a BBQ and bar area, and landscaped grounds. Designed with the modern way of living in mind, these apartments are configured to maximise floor area and optimise tree-top views from balconies. Day-to-day living areas benefit from full-height glass doors that embrace the balconies, while kitchen and...

## **Amenities** Location

• Elevator Location: Germasogeia Region: Limassol

Price: €485 000 + VAT

VAT for this property is **€24,250** or **€92,150**. VAT usually is 19%. If it is your first purchase of property, you can have VAT reduced to 5% for the first 150sq.m. of the property.