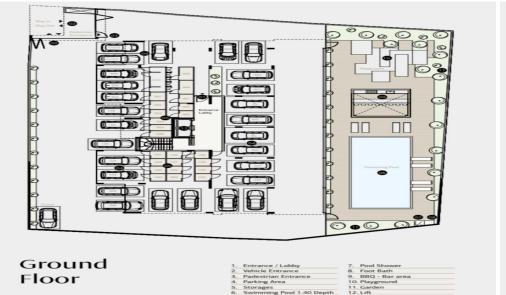

## 2 Bedroom Apartment for Sale in Germasogeia, Limassol District

This Residences is an elevated lifestyle with superb communal amenities. Living at this Residences will be a calm and serene experience. Here you can craft your dream low-maintenance lifestyle while enjoying all that you need to live life to the full. The development features secure gated access, ample off-street parking, a fabulous pool and entertainment terrace, a children's playground, a BBQ and bar area, and landscaped grounds. Designed with the modern way of living in mind, these apartments are configured to maximise floor area and optimise tree-top views from balconies. Day-to-day living areas benefit from full-height glass doors that embrace the balconies, while kitchen and...