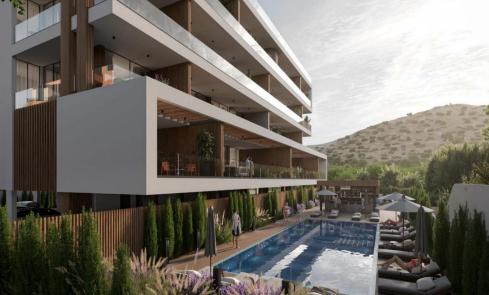

## 2 Bedroom Apartment for Sale in Germasogeia, Limassol District

This Residences is an elevated lifestyle with superb communal amenities. Living at this Residences will be a calm and serene experience. Here you can craft your dream low-maintenance lifestyle while enjoying all that you need to live life to the full. The development features secure gated access, ample off-street parking, a fabulous pool and entertainment terrace, a children's playground, a BBQ and bar area, and landscaped grounds. Designed with the modern way of living in mind, these apartments are configured to maximise floor area and optimise tree-top views from balconies. Day-to-day living areas benefit from full-height glass doors that embrace the balconies, while kitchen and...

## **Amenities** Location

• Elevator Location: Germasogeia Region: Limassol

Price: €485 000 + VAT

VAT for this property is **€24,250** or **€92,150**. VAT usually is 19%. If it is your first purchase of property, you can have VAT reduced to 5% for the first 150sq.m. of the property.