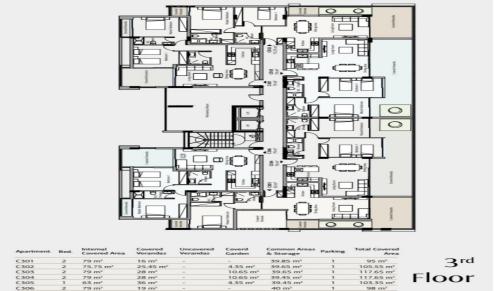

## 2 Bedroom Apartment for Sale in Germasogeia, Limassol District

This Residences is an elevated lifestyle with superb communal amenities. Living at this Residences will be a calm and serene experience. Here you can craft your dream low-maintenance lifestyle while enjoying all that you need to live life to the full. The development features secure gated access, ample off-street parking, a fabulous pool and entertainment terrace, a children's playground, a BBQ and bar area, and landscaped grounds. Designed with the modern way of living in mind, these apartments are configured to maximise floor area and optimise tree-top views from balconies. Day-to-day living areas benefit from full-height glass doors that embrace the balconies, while kitchen and...

| Property Info                   |              | Plot / Area Info |             | Additional info         |                           |
|---------------------------------|--------------|------------------|-------------|-------------------------|---------------------------|
| Covered Area 118                |              |                  |             | Reference Number 233524 |                           |
|                                 | 118          |                  |             | Property type           | Apartment                 |
| Covered Veranda<br>Floor Number | 28<br>3      |                  | Common, Yes | , , , ,                 | •                         |
|                                 |              | Pool             |             | Condition               | <b>Under Construction</b> |
|                                 | _            | 1 001            | Common, 1es | Construction Year       | 2026                      |
| Total Number of Floo            | ors <b>4</b> |                  |             | Dathusans               | 2                         |
| Energy Efficiency               | Α            |                  |             | Bathrooms               | 2                         |
| Lifergy Lifficiency             | ^            |                  |             | View                    | Mountains view            |