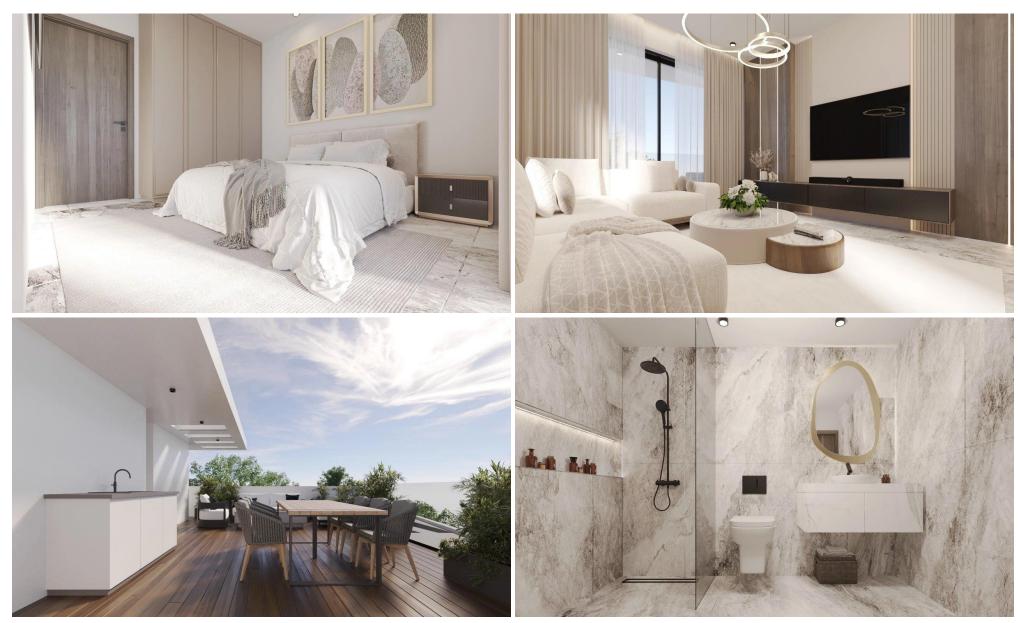

Living Room: Generous in size, the open-plan living area serves as the heart of the home. With elegant finishes and wide openings to the balcony, it creates a bright and uplifting environment for family time or entertaining guests.

Kitchen & Dining: The modern kitchen, highlighted by marble and HPL surfaces, combines sophistication with practicality. The adjacent dining area is perfect for both everyday meals and gatherings w...