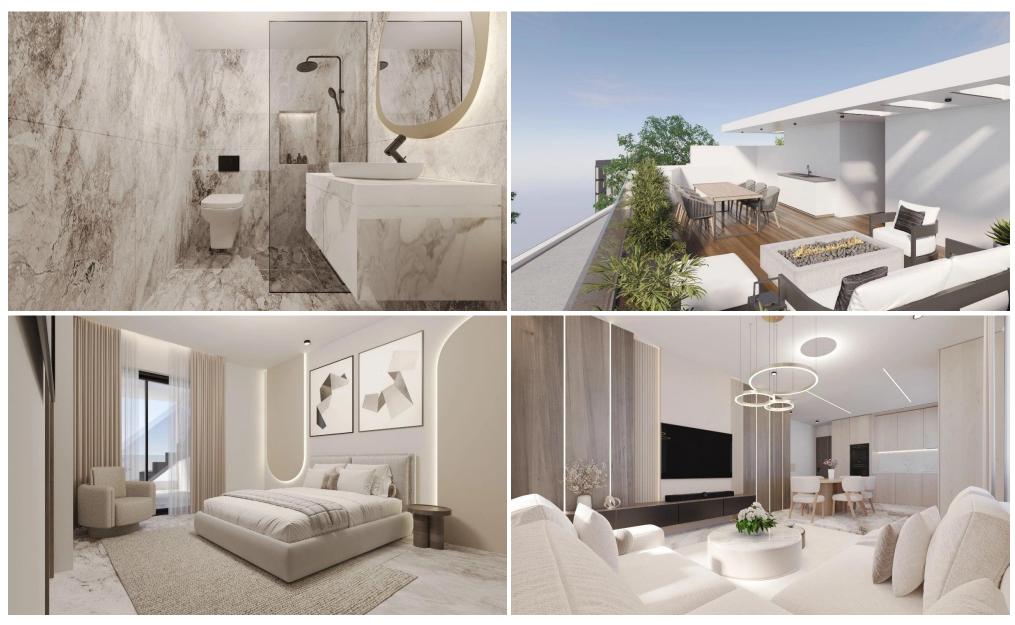

Living Room: Generous in size, the open-plan living area serves as the heart of the home. With elegant finishes and wide openings to the balcony, it creates a bright and uplifting environment for family time or entertaining guests.

Kitchen & Dining: The modern kitchen, highlighted by marble and HPL surfaces, combines sophistication with practicality. The adjacent dining area is perfect for both everyday meals and gatherings w...