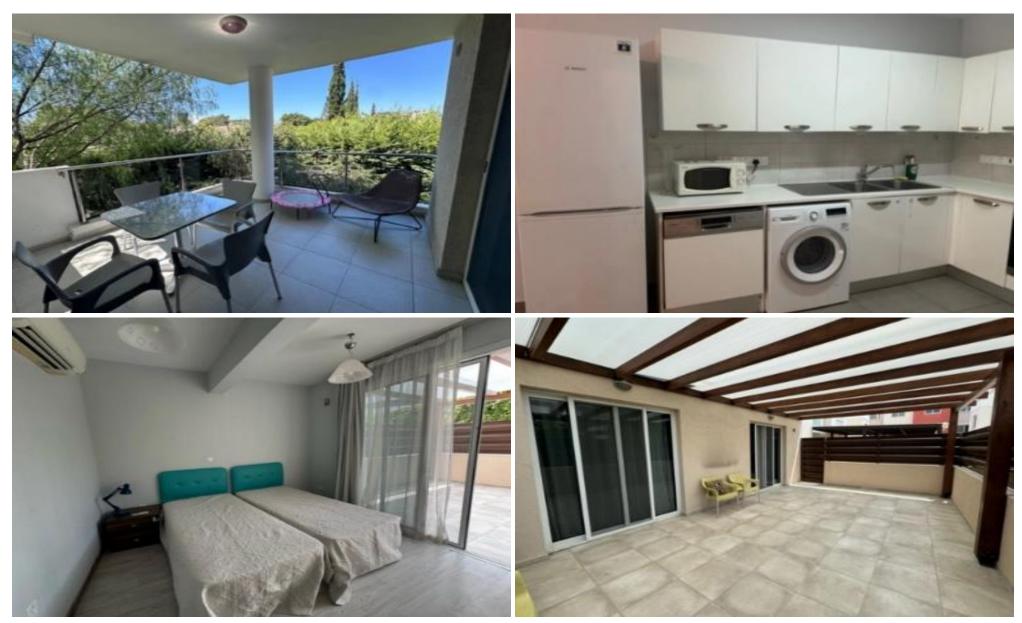

## 787m<sup>2</sup> Building for Sale in Potamos Germasogeias, Limassol District

Investment Opportunity - Rented Apartments in Potamos Germasogeia, Limassol

Eight (8) fully rented two-bedroom apartments for sale, ideally located in the sought-after area of Potamos Germasogeia, just 500 meters from the sea. The package includes 7 standard 2-bedroom units and 1 spacious 2+1-bedroom apartment. A rare income-generating opportunity in a prime coastal location of Limassol.