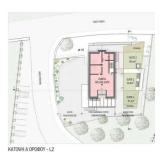

Our architectural vision seamlessly merges the new structure with the existing t...

| Property Info     |                         | Plot / Area Info        | o    | Additional info                   |                          |
|-------------------|-------------------------|-------------------------|------|-----------------------------------|--------------------------|
| Energy Efficiency | A                       | Plot area               | 1200 | Reference Number<br>Property type | 236538<br>Land and Plots |
| Amenities         | Location Location: Erin | mi Region: <b>Limas</b> | sol  |                                   |                          |