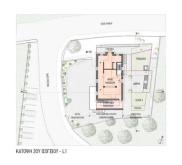

Our architectural vision seamlessly merges the new structure with the existing t...

| Property Info     |                         | Plot / Area Info        | o    | Additional info                   |                          |
|-------------------|-------------------------|-------------------------|------|-----------------------------------|--------------------------|
| Energy Efficiency | A                       | Plot area               | 1200 | Reference Number<br>Property type | 236538<br>Land and Plots |
| Amenities         | Location Location: Erin | mi Region: <b>Limas</b> | sol  |                                   |                          |