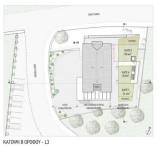

Our architectural vision seamlessly merges the new structure with the existing t...

| Property Info     |                         | Plot / Area Info        | o    | Additional info                   |                          |
|-------------------|-------------------------|-------------------------|------|-----------------------------------|--------------------------|
| Energy Efficiency | A                       | Plot area               | 1200 | Reference Number<br>Property type | 236538<br>Land and Plots |
| Amenities         | Location Location: Erin | mi Region: <b>Limas</b> | sol  |                                   |                          |