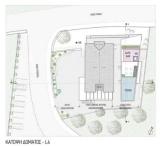

Our architectural vision seamlessly merges the new structure with the existing t...

| Property Info     |                         | Plot / Area Info        | o    | Additional info                   |                          |
|-------------------|-------------------------|-------------------------|------|-----------------------------------|--------------------------|
| Energy Efficiency | A                       | Plot area               | 1200 | Reference Number<br>Property type | 236538<br>Land and Plots |
| Amenities         | Location Location: Erin | mi Region: <b>Limas</b> | sol  |                                   |                          |