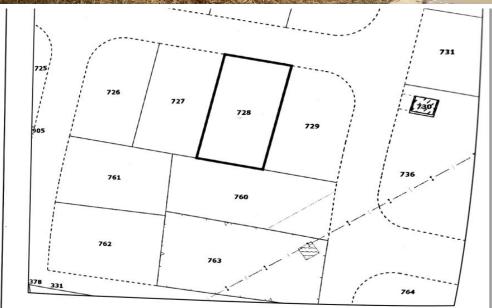

## 575m<sup>2</sup> Plot for Sale in Pyla, Larnaca District

Plots, Corner, Residential plot in Pyla, Larnaca. 575 sq.m. each. Area is residential ideal for families seeking a quality lifestyle with very close proximity to Blue Flag Beaches, hotels, restaurants, entertainment facilities, university and other amenities primary school and Uclan University.

Building Density is 90%, Covered Density is 50% with a maximum height of 8,3 meters.

| Property Info | Plot / Area Info |     | Additional info  |                |
|---------------|------------------|-----|------------------|----------------|
|               | Plot area        | 575 | Reference Number | 236542         |
|               |                  |     | Property type    | Land and Plots |