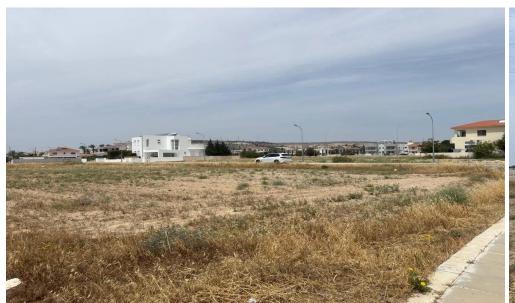

## 575m<sup>2</sup> Plot for Sale in Pyla, Larnaca District

Plots, Corner, Residential plot in Pyla, Larnaca. 575 sq.m. each. Area is residential ideal for families seeking a quality lifestyle with very close proximity to Blue Flag Beaches, hotels, restaurants, entertainment facilities, university and other amenities primary school and Uclan University.

Plot with sea view for sale in Pyla ideal for the development of houses or a residential building. Easy access to the highway and CTO beach.

Larnaca International airport 24 km and Larnaca city Center is only a 11 km away.