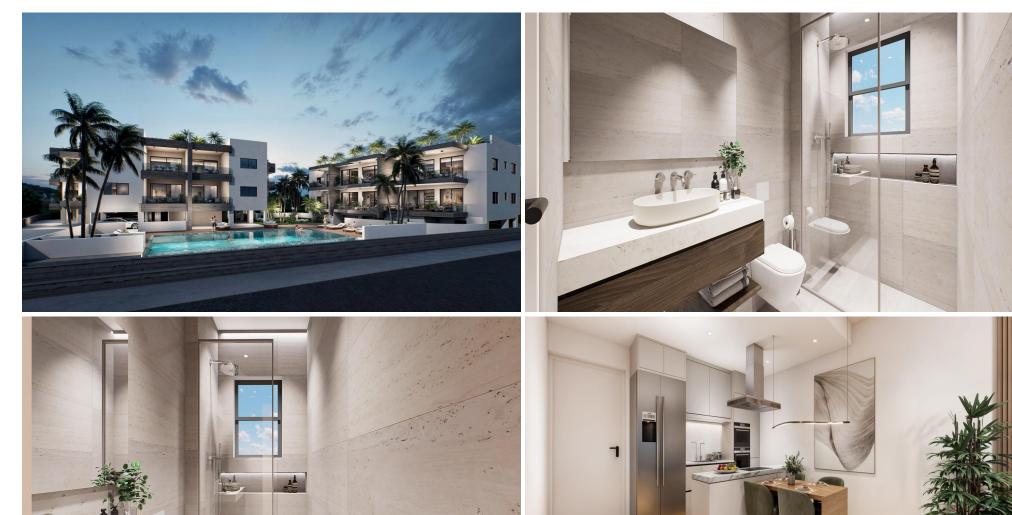

## 1 Bedroom Apartment for Sale in Kissonerga, Paphos District

1-Bedroom Luxury Apartment in Kissonerga - Coastal Elegance & Modern Comfort

Experience the perfect balance of style, functionality, and coastal serenity in this exclusive 1-bedroom luxury apartment in Kissonerga. Designed for individuals or couples who value refined living, it combines high-end finishes, smart technology, and a prime location close to the sea. The open-plan living, dining, and kitchen area is bright and airy, with floor-to-ceiling windows capturing natural light and scenic views. A spacious bedroom provides a peaceful retreat, complemented by a sleek bathroom fitted with premium European sanitary ware.

Features include underfloor heating, VRV coo...

| Property Info     |    | Plot / Area Info |              | Additional info   |                  |
|-------------------|----|------------------|--------------|-------------------|------------------|
| Covered Area      | 68 |                  |              | Reference Number  | 236668           |
| Covered Veranda   | 14 | Parking          | Covered, Yes | Property type     | <b>Apartment</b> |
| Floor Number      | 1  |                  |              | Construction Year | 2027             |
| Energy Efficiency | Α  |                  |              | Bathrooms         | 1                |