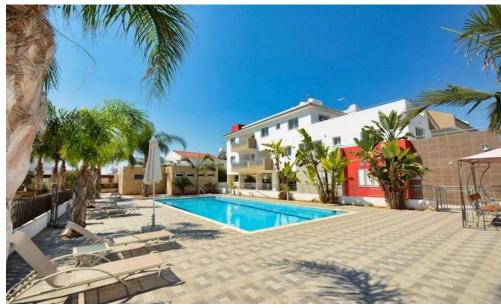

## 2 Bedroom House for Sale in Paralimni, Famagusta District

Two Bedroom Townhouse For Sale in Paralimni, Famagusta – With Title Deeds Available Last remaining 2 Bedroom townhouse !! – M03 A modern apartment block completed between Protaras and Paralimni. A modern residential development comprised of 30 apartments and maisonettes that features a communal swimming pool with outdoor facilities, two elevators, and a landscaped playground for kids. The project is completed and separated title deeds have been issued. — 2 Spacious bedrooms with fitted wardrobes and ensuite — Open plan living, dining and kitchen area — Guest W/C— Unfurnished — Pressurised water syst...

| Property Info |    | Plot / Area Info |     | Additional info  |           |
|---------------|----|------------------|-----|------------------|-----------|
|               |    |                  |     | Reference Number | sch005n2  |
| Covered Area  | 01 | Pool             | Yes | Property type    | House     |
|               | 81 |                  |     | Condition        | Pre-Owned |
|               |    |                  |     | Bathrooms        | 2         |