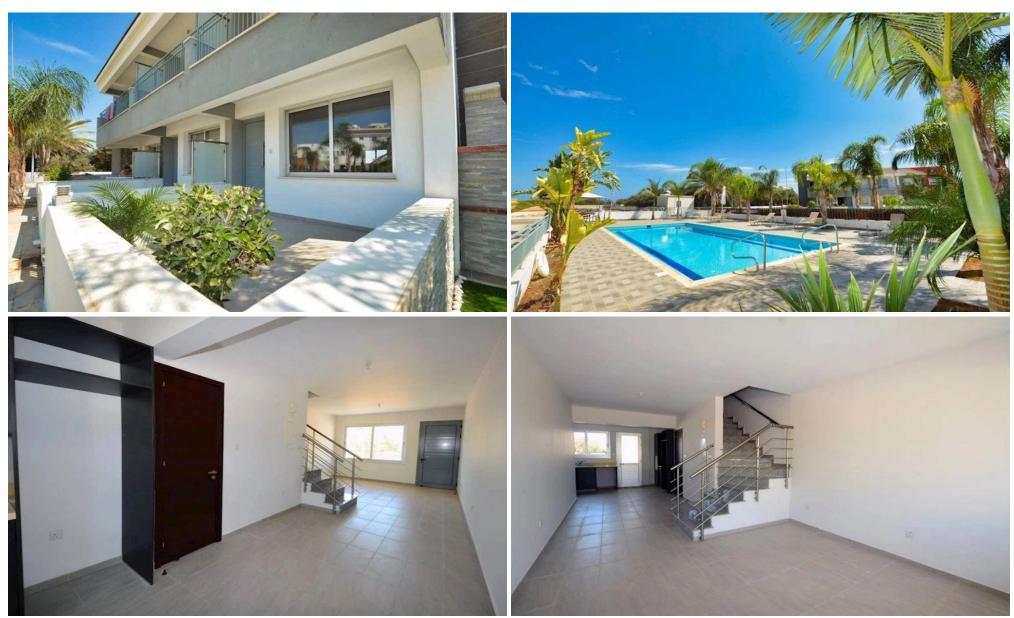

## 2 Bedroom House for Sale in Paralimni, Famagusta District

Two Bedroom Townhouse For Sale in Paralimni, Famagusta – With Title Deeds Available Last remaining 2 Bedroom townhouse !! – M03 A modern apartment block completed between Protaras and Paralimni. A modern residential development comprised of 30 apartments and maisonettes that features a communal swimming pool with outdoor facilities, two elevators, and a landscaped playground for kids. The project is completed and separated title deeds have been issued. — 2 Spacious bedrooms with fitted wardrobes and ensuite — Open plan living, dining and kitchen area — Guest W/C— Unfurnished — Pressurised water syst...