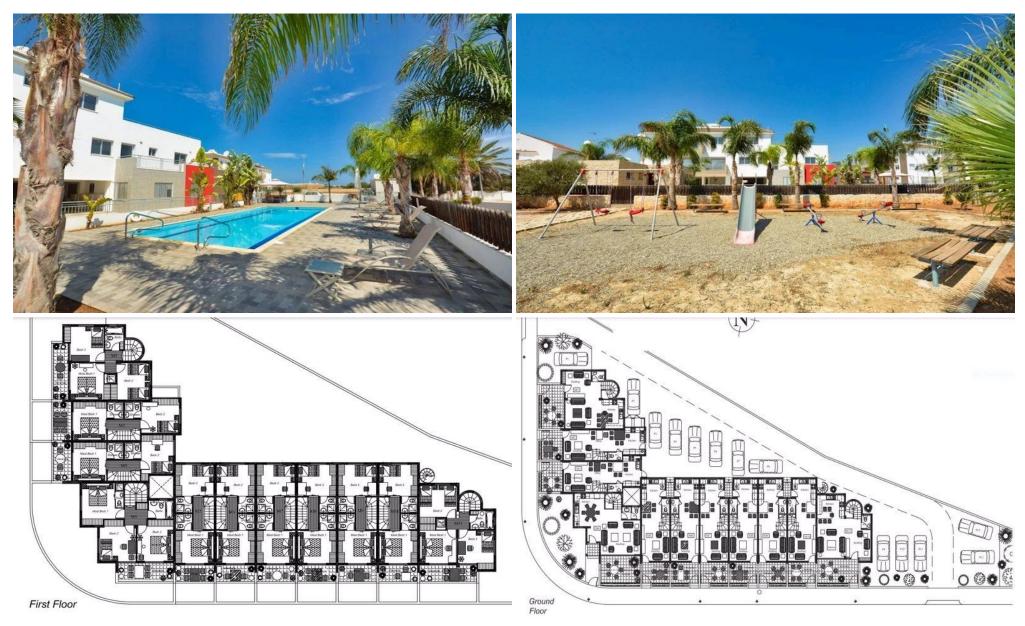

## 2 Bedroom House for Sale in Paralimni, Famagusta District

Two Bedroom Townhouse For Sale in Paralimni, Famagusta – With Title Deeds Available Last remaining 2 Bedroom townhouse !! – M03 A modern apartment block completed between Protaras and Paralimni. A modern residential development comprised of 30 apartments and maisonettes that features a communal swimming pool with outdoor facilities, two elevators, and a landscaped playground for kids. The project is completed and separated title deeds have been issued. — 2 Spacious bedrooms with fitted wardrobes and ensuite — Open plan living, dining and kitchen area — Guest W/C— Unfurnished — Pressurised water syst...