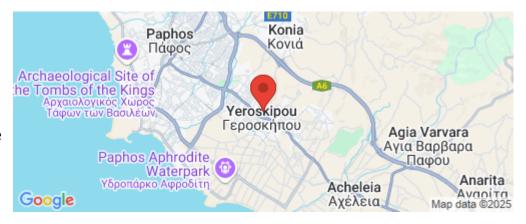

Amenities Location

**Location:** Geroskipou Region: **Paphos** 

Coordinates: 34.76157 / 32.4538

**Price: €170 000 + VAT** 

VAT for this property is €8,500 or €32,300. VAT usually is 19%. If it is your first purchase of property, you can have VAT reduced to 5% for the first 150sq.m. of the property.