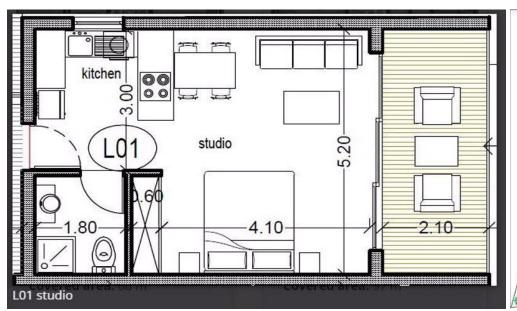

| Property Info |    | Plot / Area Info |          | Additional info |                  |
|---------------|----|------------------|----------|-----------------|------------------|
|               |    | Reference Number | med026ns |                 |                  |
| Covered Area  | 40 | David            | Yes      | Property type   | Apartment        |
|               | 40 | Pool             |          | Condition       | <b>Brand New</b> |
|               |    |                  |          | Bathrooms       | 1                |