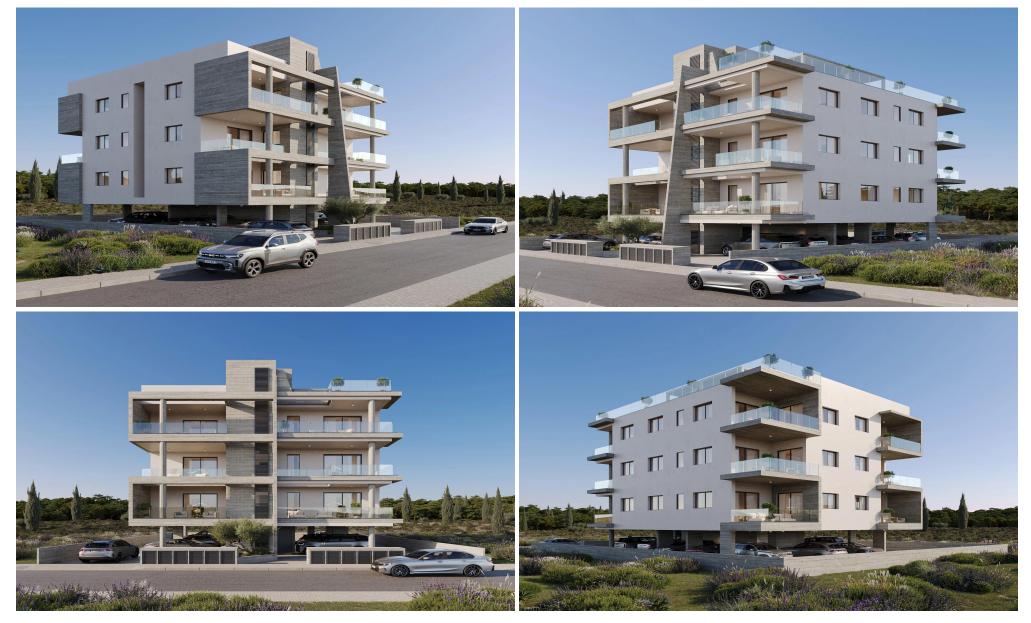

### 46m<sup>2</sup> Apartment for Sale in Limassol - Zakaki

This project adopts a boutique hotel style, featuring shared luxury amenities on a common rooftop. Residents can unwind in our expansive yoga area, entertain guests at the barbecue zone, relax on stylish sunbeds, or soak in the grand Jacuzzi.

The project situated in the vibrant Zakaki area of Limassol, just a short 700m stroll from Europe's largest casino. This prime location offers unbeatable convenience with easy access to the new golf resort, Ladies Mile beach, a bustling shopping mall, and an exciting water park—all within a few minutes' drive.