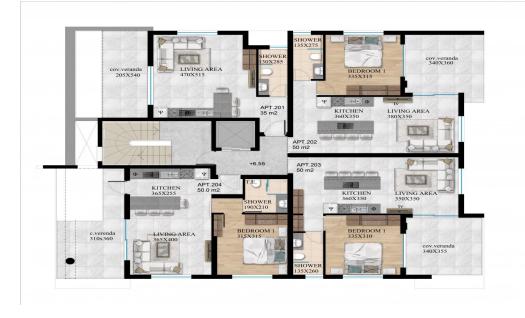

| Property Info      |                                                                              | Plot / Area | Info                    | Additional info  |           |
|--------------------|------------------------------------------------------------------------------|-------------|-------------------------|------------------|-----------|
| Covered Area       | 46                                                                           |             |                         |                  |           |
| Covered Veranda    |                                                                              |             |                         | Reference Number | 4546      |
| Floor Number       | 2                                                                            | Parking     | Covered, Yes            | Property type    | Apartment |
| Total Number of Fl | oors 3                                                                       |             |                         | Bathrooms        | 1         |
| Energy Efficiency  | Α                                                                            |             |                         |                  |           |
| Amenities          | Location                                                                     |             |                         |                  |           |
| • Parking          | Location: Limassol - Zakaki<br>Coordinates: 34.655053746294 / 33.00391675453 |             | Region: Limassol<br>535 |                  |           |