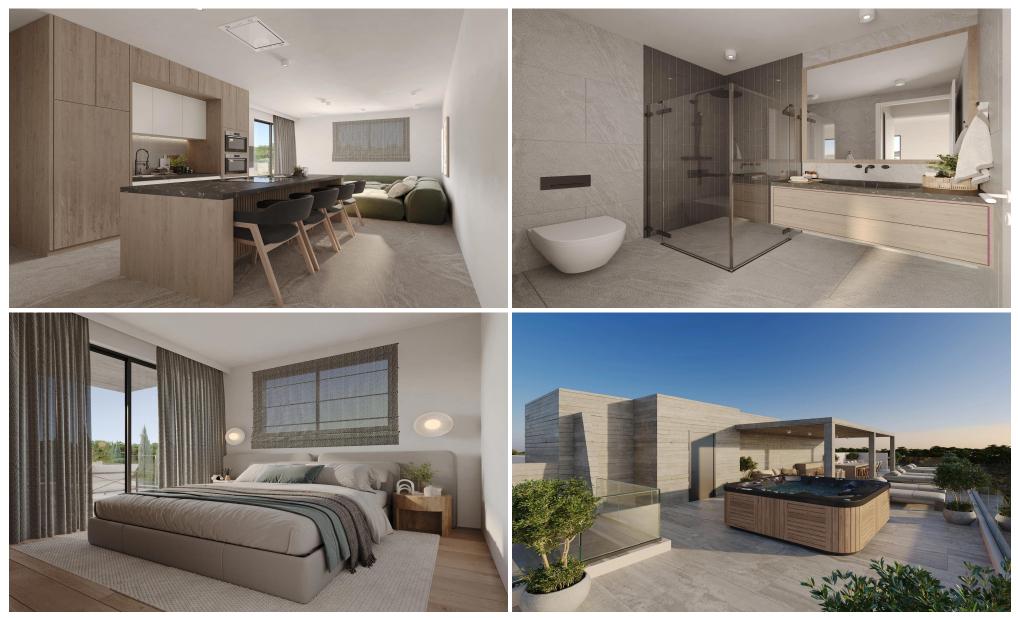

### 46m<sup>2</sup> Apartment for Sale in Limassol - Zakaki

This project adopts a boutique hotel style, featuring shared luxury amenities on a common rooftop. Residents can unwind in our expansive yoga area, entertain guests at the barbecue zone, relax on stylish sunbeds, or soak in the grand Jacuzzi.