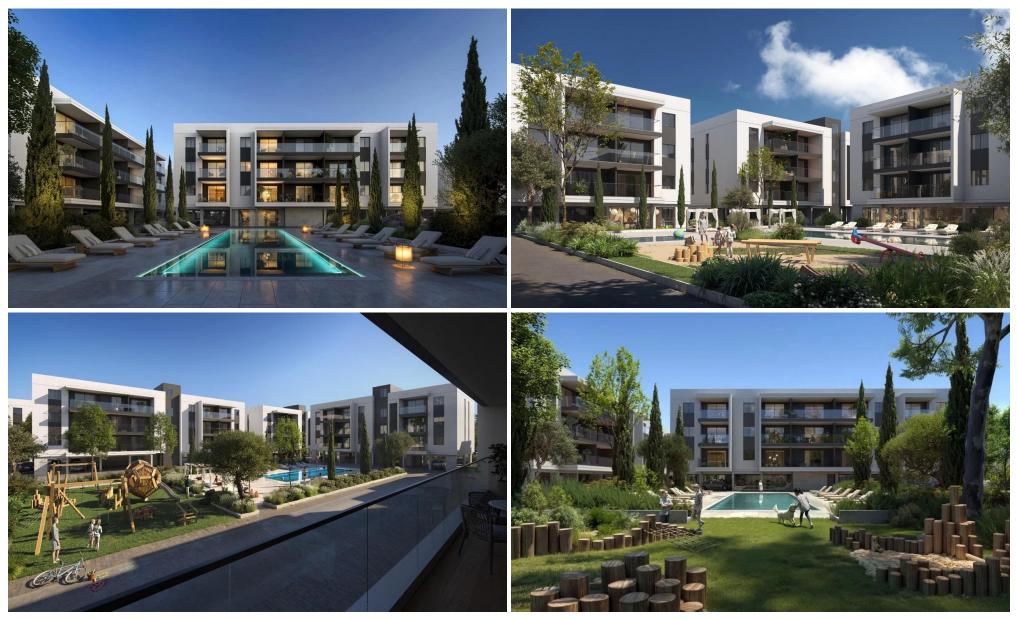

### **1** Bedroom Apartment for Sale in Asomatos, Limassol District

Coordinates: 34.639263535499 / 32.962256629362

This development invites you to experience an exclusive, gated residential community with a resort atmosphere for an upscale community lifestyle beyond compare. It offers easy access to the city while providing an ideal setting for high-quality living in a peaceful and sought-after suburban area. Comprising a large-scale residential community, featuring 24 modern apartment blocks with a total of 471 units, ranging from studios to 1- and 2-bedroom apartments, all showcasing finest signature finishes. Paired with exclusive communal amenities that offer residents ample opportunities to relax, stay active, or spend quality time with their families — including swimming pools, gyms with sauna...