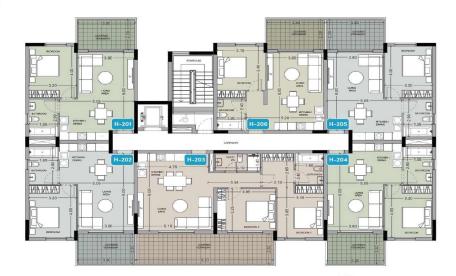

## 1 Bedroom Apartment for Sale in Asomatos, Limassol District

This development invites you to experience an exclusive, gated residential community with a resort atmosphere for an upscale community lifestyle beyond compare. It offers easy access to the city while providing an ideal setting for high-quality living in a peaceful and sought-after suburban area. Comprising a large-scale residential community, featuring 24 modern apartment blocks with a total of 471 units, ranging from studios to 1- and 2-bedroom apartments, all showcasing finest signature finishes. Paired with exclusive communal amenities that offer residents ample opportunities to relax, stay active, or spend quality time with their families — including swimming pools, gyms with sauna...

| Property Info          |    | Plot / Area Info |              | Additional info  |           |
|------------------------|----|------------------|--------------|------------------|-----------|
| Covered Area           | 63 |                  |              |                  |           |
| Covered Veranda        | 9  |                  |              | Reference Number | 4553      |
| Floor Number           | 2  | Parking          | Covered, Yes | Property type    | Apartment |
| Total Number of Floors | 3  |                  |              | Bathrooms        | 1         |
| Energy Efficiency      | Α  |                  |              |                  |           |