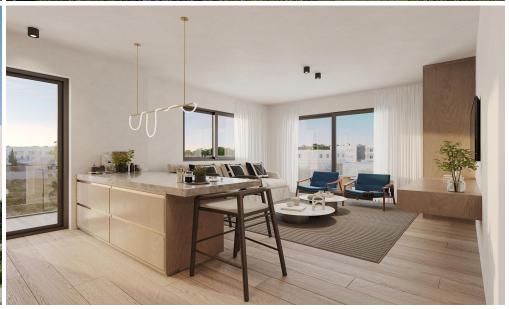

## 50m<sup>2</sup> Apartment for Sale in Limassol - Zakaki

New luxury home situated in the vibrant Zakaki area of Limassol, just a short 700m stroll from Europe's largest casino. This prime location offers unbeatable convenience with easy access to the new golf resort, Ladies Mile beach, a bustling shopping mall, and an exciting water park—all within a few minutes' drive.

| Property Info          |    | Plot / Area Ir | nfo          | Additional info  |                  |
|------------------------|----|----------------|--------------|------------------|------------------|
| Covered Area           | 50 |                |              |                  |                  |
| Covered Veranda        | 15 |                |              | Reference Number | 4570             |
| Floor Number           | 1  | Parking        | Covered, Yes | Property type    | <b>Apartment</b> |
| Total Number of Floors | 3  |                |              | Bathrooms        | 1                |
| Energy Efficiency      | A  |                |              |                  |                  |