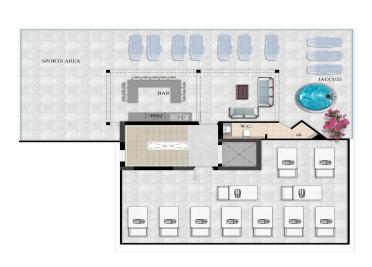

The Residence adopts a boutique hotel style, featuring shared luxury amenities on a common rooftop. Residents can unwind in our expansive yoga area, entertain guests at the barbecue zone, relax on stylish sunbeds, or soak in the grand Jacuzzi.