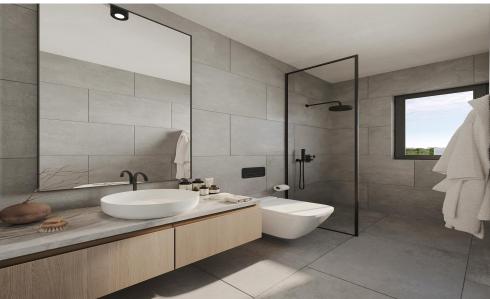

| Property Info          |    | Plot / Area Ir | nfo          | Additional info  |                  |
|------------------------|----|----------------|--------------|------------------|------------------|
| Covered Area           | 50 |                |              |                  |                  |
| Covered Veranda        | 15 |                |              | Reference Number | 4570             |
| Floor Number           | 1  | Parking        | Covered, Yes | Property type    | <b>Apartment</b> |
| Total Number of Floors | 3  |                |              | Bathrooms        | 1                |
| Energy Efficiency      | A  |                |              |                  |                  |