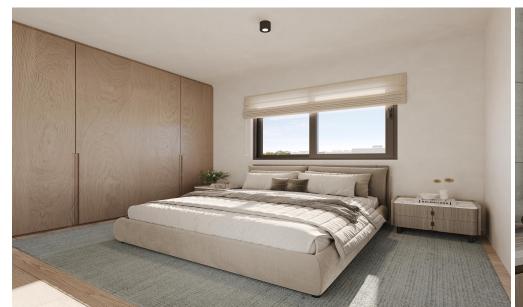

| Property Info          |    | Plot / Area Ir | nfo          | Additional info  |                  |
|------------------------|----|----------------|--------------|------------------|------------------|
| Covered Area           | 50 |                |              |                  |                  |
| Covered Veranda        | 15 |                |              | Reference Number | 4570             |
| Floor Number           | 1  | Parking        | Covered, Yes | Property type    | <b>Apartment</b> |
| Total Number of Floors | 3  |                |              | Bathrooms        | 1                |
| Energy Efficiency      | A  |                |              |                  |                  |