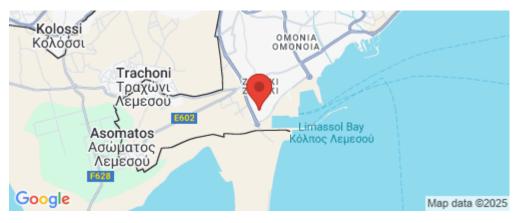

| Amenities | Location                                       |                  |  |  |  |
|-----------|------------------------------------------------|------------------|--|--|--|
| • Darking | Location: Limassol - Zakaki                    | Region: Limassol |  |  |  |
| Parking   | Coordinates: 34.649590620657 / 33.002747304675 |                  |  |  |  |