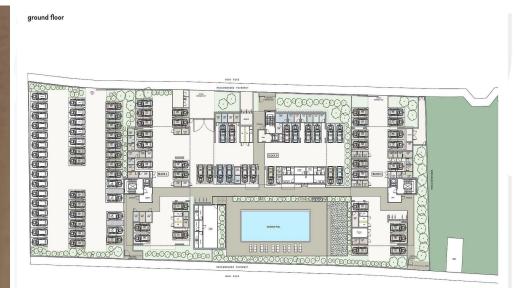

## **1** Bedroom Apartment for Sale in Limassol - Zakaki

A stunning modern residential triptych is nested in a newly developed, quiet, and very prestigious area of Limassol. It is surrounded by the luxurious resort and casino "City of Dreams", a shopping center "My Mall", as well as an 18-hole golf resort. The project boasts ample living and dining spaces that are perfect for any type of gatherings and those intimate special moments. Floor-to-ceiling windows allow you to fully immerse in the scenic panoramic views of the Mediterranean high-end lifestyle and let your mind, body and soul to relax. Make the best use out of our in-complex amenities – take a refreshing dive in the inviting swimming pool, while gazing a...