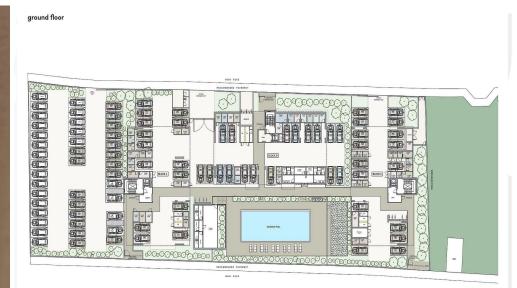

### **1** Bedroom Apartment for Sale in Limassol - Zakaki

A stunning modern residential triptych is nested in a newly developed, quiet, and very prestigious area of Limassol. It is surrounded by the luxurious resort and casino "City of Dreams", a shopping center "My Mall", as well as an 18-hole golf resort. The project boasts ample living and dining spaces that are perfect for any type of gatherings and those intimate special moments. Floor-to-ceiling windows allow you to fully immerse in the scenic panoramic views of the Mediterranean high-end lifestyle and let your mind, body and soul to relax. Make the best use out of our in-complex amenities – take a refreshing dive in the inviting swimming pool, while gazing a...