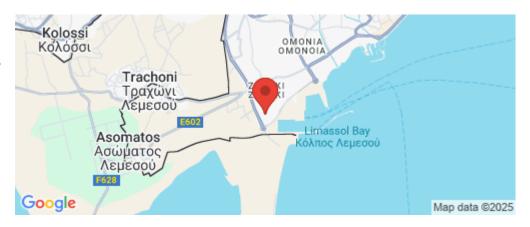

1/5

| Amenities | Location                                                     |                         |  |  |
|-----------|--------------------------------------------------------------|-------------------------|--|--|
| • Parking | Location: Limassol - Zakaki                                  | Region: <b>Limassol</b> |  |  |
| raiking   | Coordinates: <b>34.649590620657</b> / <b>33.002747304675</b> |                         |  |  |