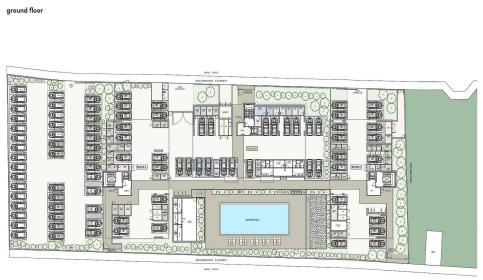

## 2 Bedroom Apartment for Sale in Limassol - Zakaki

A stunning modern residential triptych is nested in a newly developed, quiet, and very prestigious area of Limassol. It is surrounded by the luxurious resort and casino "City of Dreams", a shopping center "My Mall", as well as an 18-hole golf resort. The project boasts ample living and dining spaces that are perfect for any type of gatherings and those intimate special moments. Floor-to-ceiling windows allow you to fully immerse in the scenic panoramic views of the Mediterranean high-end lifestyle and let your mind, body and soul to relax. Make the best use out of our in-complex amenities – take a refreshing dive in the inviting swimming pool, while gazing a...