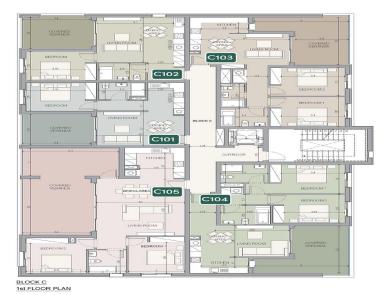

| Property Info          |     | Plot / Area In  | ıfo          | Additional info                         |                                     |
|------------------------|-----|-----------------|--------------|-----------------------------------------|-------------------------------------|
| Covered Area           | 105 |                 |              | Deference Number                        | 4570                                |
| Covered Veranda        | 20  |                 |              | Reference Number                        | 4578 Apartment Under Construction 2 |
| Floor Number           | 1   | Pool<br>Parking | Common, Yes  | Property type<br>Condition<br>Bathrooms |                                     |
| Total Number of Floors | 4   |                 | Covered, Yes |                                         |                                     |
| Energy Efficiency      | Α   |                 |              |                                         |                                     |