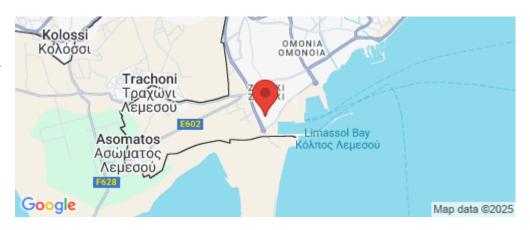

| Amenicies | Location                                       |                         |
|-----------|------------------------------------------------|-------------------------|
| • Parking | Location: Limassol - Zakaki                    | Region: <b>Limassol</b> |
| • Parking | Coordinates: 34.649590620657 / 33.002747304675 |                         |