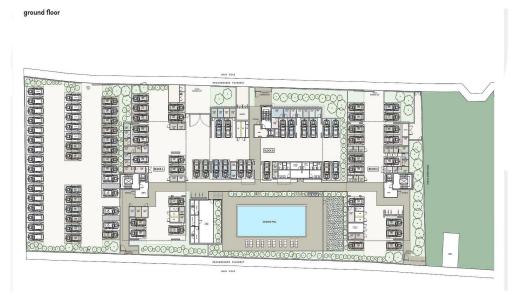

## 3 Bedroom Apartment for Sale in Limassol - Zakaki

A stunning modern residential triptych is nested in a newly developed, quiet, and very prestigious area of Limassol. It is surrounded by the luxurious resort and casino "City of Dreams", a shopping center "My Mall", as well as an 18-hole golf resort. The project boasts ample living and dining spaces that are perfect for any type of gatherings and those intimate special moments. Floor-to-ceiling windows allow you to fully immerse in the scenic panoramic views of the Mediterranean high-end lifestyle and let your mind, body and soul to relax. Make the best use out of our in-complex amenities – take a refreshing dive in the inviting swimming pool, while gazing a...