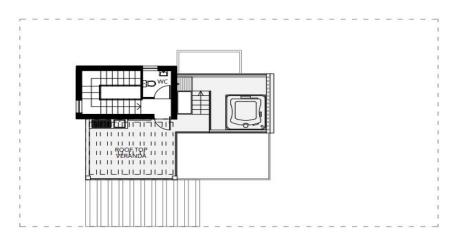

## 2 Bedroom House for Sale in Limassol - Zakaki

For sale 2-bedroom 2-storey residence with a roof garden, located in a design project near the casino City of Dreams and MyMall, Limassol. The project is located on a green area of 205,000 m2, surrounded by the beauty and wonders of nature, but at the same time located just a few minutes from the cosmopolitan business center and full-scale urban life. The building is designed in such a way as to withstand any weather conditions in Cyprus. House Features: Roof garden with barbecue areaSwimming poolModern design and high-quality constructionThermal insulation of external wallsSmart home systemDouble glazingEuropean ceramic floor and wall tilesBuilt-in self-closing cabinets with drawers and int...

| Property Info     |             | Plot / Area Info |              | Additional info  |                  |
|-------------------|-------------|------------------|--------------|------------------|------------------|
| Covered Area      | 293         |                  |              | Reference Number | 152053           |
| Furnishing        | Unfurnished | Parking          | Covered, Yes | Property type    | House            |
| Energy Efficiency | Α           |                  |              | Condition        | <b>Brand New</b> |
| Air Conditioning  | No          |                  |              | Bathrooms        | 2                |