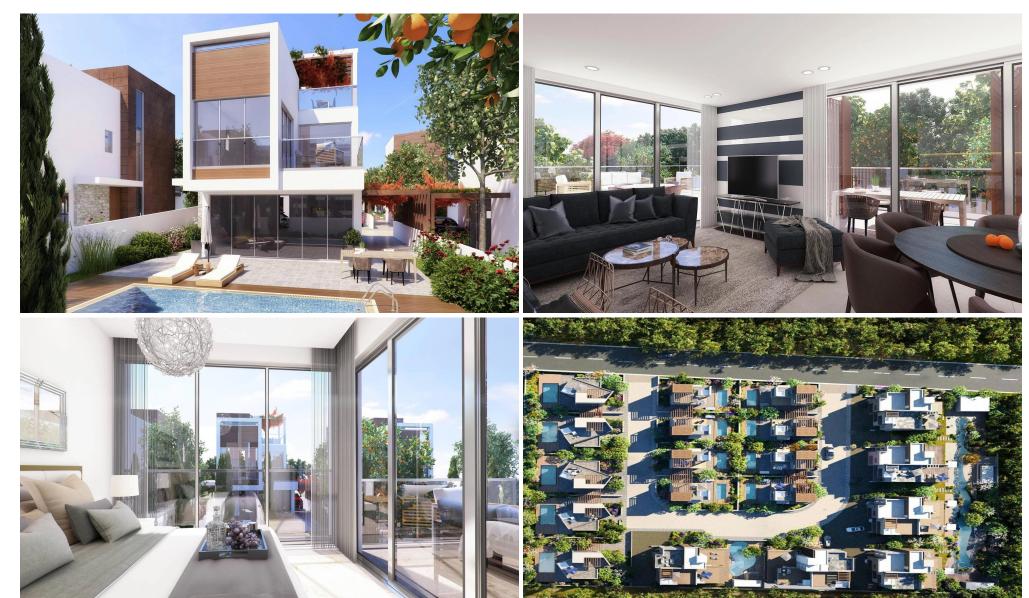

## 2 Bedroom House for Sale in Limassol - Zakaki

For sale 2-bedroom 2-storey residence with a roof garden, located in a design project near the casino City of Dreams and MyMall, Limassol. The project is located on a green area of 205,000 m2, surrounded by the beauty and wonders of nature, but at the same time located just a few minutes from the cosmopolitan business center and full-scale urban life. The building is designed in such a way as to withstand any weather conditions in Cyprus. House Features: Roof garden with barbecue areaSwimming poolModern design and high-quality constructionThermal insulation of external wallsSmart home systemDouble glazingEuropean ceramic floor and wall tilesBuilt-in self-closing cabinets with drawers and int...