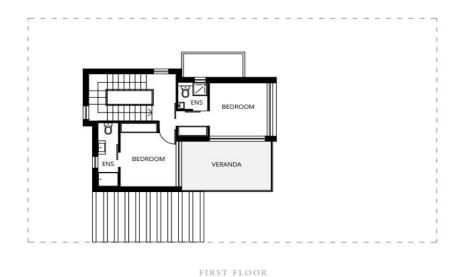

## 2 Bedroom House for Sale in Limassol - Zakaki

For sale 2-bedroom 2-storey residence with a roof garden, located in a design project near the casino City of Dreams and MyMall, Limassol. The project is located on a green area of 205,000 m2, surrounded by the beauty and wonders of nature, but at the same time located just a few minutes from the cosmopolitan business center and full-scale urban life. The building is designed in such a way as to withstand any weather conditions in Cyprus. House Features: Roof garden with barbecue areaSwimming poolModern design and high-quality constructionThermal insulation of external wallsSmart home systemDouble glazingEuropean ceramic floor and wall tilesBuilt-in self-closing cabinets with drawers and int...

| Property Info     |             | Plot / Area Info |              | Additional info  |                  |
|-------------------|-------------|------------------|--------------|------------------|------------------|
| Covered Area      | 293         |                  |              | Reference Number | 152053           |
| Furnishing        | Unfurnished | Parking          | Covered, Yes | Property type    | House            |
| Energy Efficiency | Α           |                  |              | Condition        | <b>Brand New</b> |
| Air Conditioning  | No          |                  |              | Bathrooms        | 2                |