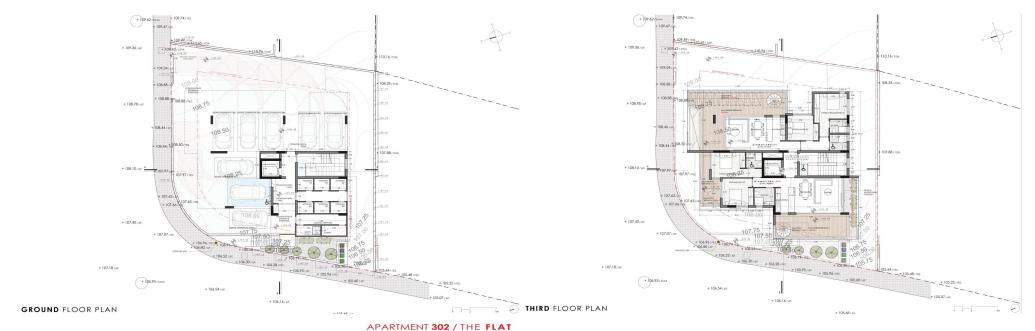

## 3 Bedroom Apartment for Sale in Limassol - Agios Athanasios

For sale a three-bedroom penthouse with a roof terrace in a residential complex located in the area of Agios Athanasios, Limassol. The building is designed with the needs of families and investors in mind: each apartment has a well-thought-out layout, comfort and functionality that meet the requirements of a modern lifestyle. The complex is located next to the Limassol city center and offers convenient access to all necessary infrastructure facilities — shops, schools, banks and highways, while maintaining an atmosphere of comfort and tranquility. This is an excellent choice both for permanent residence and for a profitable investment with high returns.

| Property Info     |             | Plot / Area Info |              | Additional info  |                  |
|-------------------|-------------|------------------|--------------|------------------|------------------|
| Covered Area      | 170         |                  |              | Reference Number | 152128           |
| Furnishing        | Unfurnished | Parking          | Covered, Yes | Property type    | <b>Apartment</b> |
| Energy Efficiency | Α           |                  | Covered, res | Condition        | <b>Brand New</b> |
| Air Conditioning  | No          |                  |              | Bathrooms        | 2                |