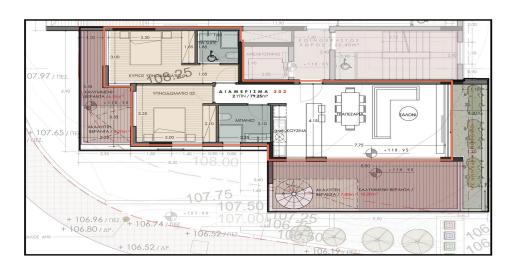

## 3 Bedroom Apartment for Sale in Limassol - Agios Athanasios

For sale a three-bedroom penthouse with a roof terrace in a residential complex located in the area of Agios Athanasios, Limassol. The building is designed with the needs of families and investors in mind: each apartment has a well-thought-out layout, comfort and functionality that meet the requirements of a modern lifestyle. The complex is located next to the Limassol city center and offers convenient access to all necessary infrastructure facilities — shops, schools, banks and highways, while maintaining an atmosphere of comfort and tranquility. This is an excellent choice both for permanent residence and for a profitable investment with high returns.

| Property Info     |             | Plot / Area Info |              | Additional info  |                  |
|-------------------|-------------|------------------|--------------|------------------|------------------|
| Covered Area      | 170         |                  |              | Reference Number | 152128           |
| Furnishing        | Unfurnished | Parking          | Covered, Yes | Property type    | <b>Apartment</b> |
| Energy Efficiency | Α           |                  | Covered, res | Condition        | <b>Brand New</b> |
| Air Conditioning  | No          |                  |              | Bathrooms        | 2                |