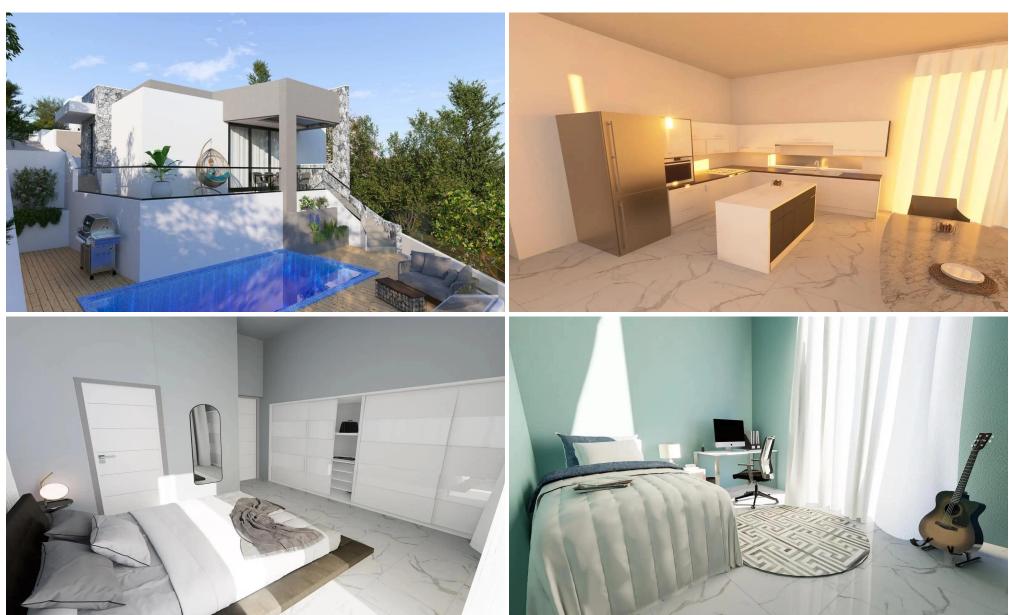

## 3 Bedroom House for Sale in Souni, Limassol District

New 3 bedroom house for sale in Souni, Limassol. Just a 25-minute drive from the marina. Energy efficiency class A+. The master bedroom has its own bathroom. The open-plan house has an area of 136 m2 and a basement of 50 m2. The kitchen is equipped with an island and space for a large table for 8 people, as well as a Nolte kitchen from a German manufacturer. There is enough space in the living room for two sofas and a large TV. The kitchen, underfloor heating and photovoltaic systems are included in the price. A swimming pool is an additional option.