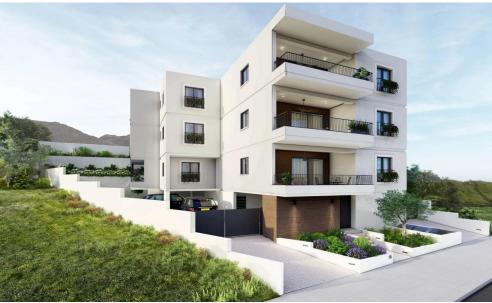

## 2 Bedroom Apartment for Sale in Germasogeia, Limassol District

2 bedroom apartment for sale in a new project in Limassol, Germasogeia Village area. The living area is 80m2, the veranda is 18m2. The new complex will consist of 8 high-quality residential apartments, located in a quiet and privileged area. The location provides easy access to the access road, just a 5-minute drive from the roundabout of Agios Athanasios and Germasogeia. Quick access to supermarkets, public and private schools, pharmacies, hospitals, etc. Energy efficiency of the building is class A. EU building standards. Closed covered parking. Secure entrance doors. Smart intercom system. There is an alarm system and a video surveillance camera in each apartment. Photovoltaic system t...