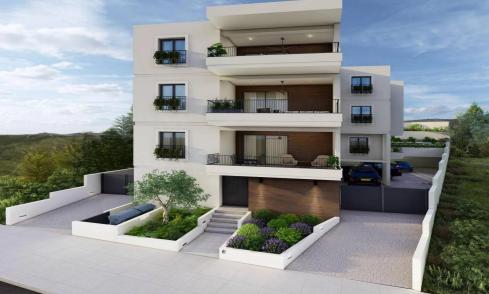

## 2 Bedroom Apartment for Sale in Germasogeia, Limassol District

2 bedroom apartment for sale in a new project in Limassol, Germasogeia Village area. The living area is 80m2, the veranda is 18m2. The new complex will consist of 8 high-quality residential apartments, located in a quiet and privileged area. The location provides easy access to the access road, just a 5-minute drive from the roundabout of Agios Athanasios and Germasogeia. Quick access to supermarkets, public and private schools, pharmacies, hospitals, etc. Energy efficiency of the building is class A. EU building standards. Closed covered parking. Secure entrance doors. Smart intercom system. There is an alarm system and a video surveillance camera in each apartment. Photovoltaic system t...