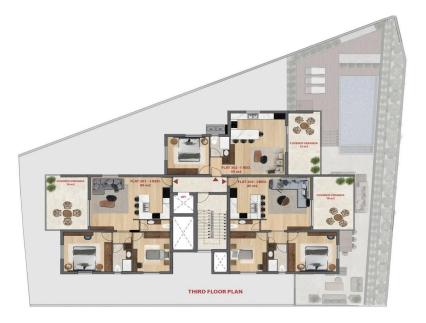

## 2 Bedroom Apartment for Sale in Germasogeia, Limassol District

2 bedroom apartment for sale in a new project in Limassol, Germasogeia Village area. The living area is 80m2, the veranda is 18m2. The new complex will consist of 8 high-quality residential apartments, located in a quiet and privileged area. The location provides easy access to the access road, just a 5-minute drive from the roundabout of Agios Athanasios and Germasogeia. Quick access to supermarkets, public and private schools, pharmacies, hospitals, etc. Energy efficiency of the building is class A. EU building standards. Closed covered parking. Secure entrance doors. Smart intercom system. There is an alarm system and a video surveillance camera in each apartment. Photovoltaic system t...