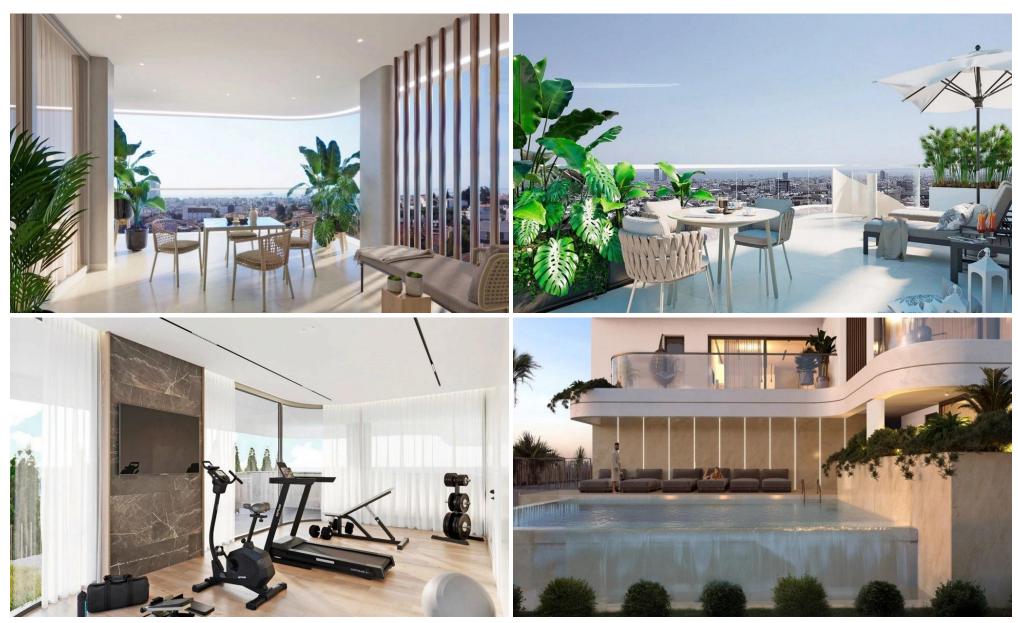

Each residence is meticulously crafted with high-end finishes, from premium parquet flooring and custom wardrobes to Italian kitchens and sleek marble countertops. Expansive windows invite natural light and frame sweeping views of the city and sea. The open-plan interiors flow effortlessly to spacious verandas, creating a seamless indoor-outdoor experience.

Residents enjoy access to exc...

| Property Info | Plot / Area Info | Additional info   |        |
|---------------|------------------|-------------------|--------|
| Covered Area  | 160              | Reference Number  | p66405 |
|               |                  | Property type     |        |
|               |                  | Construction Year | 2026   |
|               |                  | Bathrooms         | 2      |