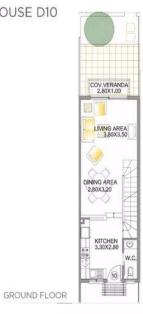

## **Price change history**

€185 000 on Oct 20, 2023

FLOOR PLANS -TOWNHOUSE D2

FIRST FLOOR

FLOOR PLANS -TOWNHOUSE D8

GROUND FLOOR

FLOOR PLANS - TOWNHOUSE D10

FLOOR PLANS - TOWNHOUSE F3