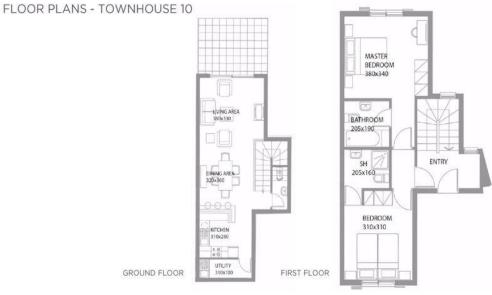

## **Price change history**

€185 000 on Oct 20, 2023

FLOOR PLANS -TOWNHOUSE D2

FIRST FLOOR

FLOOR PLANS -TOWNHOUSE D8

GROUND FLOOR

FLOOR PLANS - TOWNHOUSE D10

FLOOR PLANS - TOWNHOUSE F3