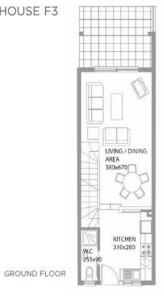

## **Price change history**

€185 000 on Oct 20, 2023

FLOOR PLANS -TOWNHOUSE D2

FIRST FLOOR

FLOOR PLANS -TOWNHOUSE D8

GROUND FLOOR

FLOOR PLANS - TOWNHOUSE D10

FLOOR PLANS - TOWNHOUSE F3