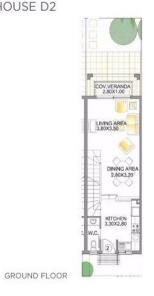

## **Price change history**

€185 000 on Oct 20, 2023

FLOOR PLANS -TOWNHOUSE D2

FIRST FLOOR

FLOOR PLANS -TOWNHOUSE D8

GROUND FLOOR

FLOOR PLANS - TOWNHOUSE D10

FLOOR PLANS - TOWNHOUSE F3