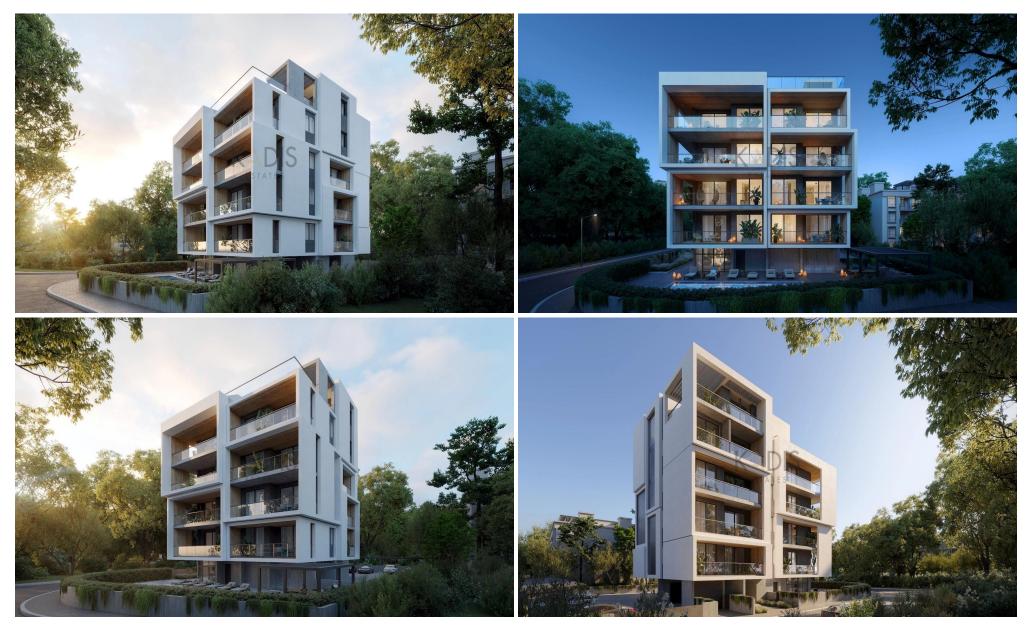

## 2 Bedroom Apartment for Sale in Limassol District

- •2 bedrooms
- •2 W/C
- •Internal Area 88.1m2
- •Covered Verandas 35.1m2
- Covered Parking
- Central A/C
- Underfloor Heating
- •Communal Swimming Pool
- •Gym & Sauna