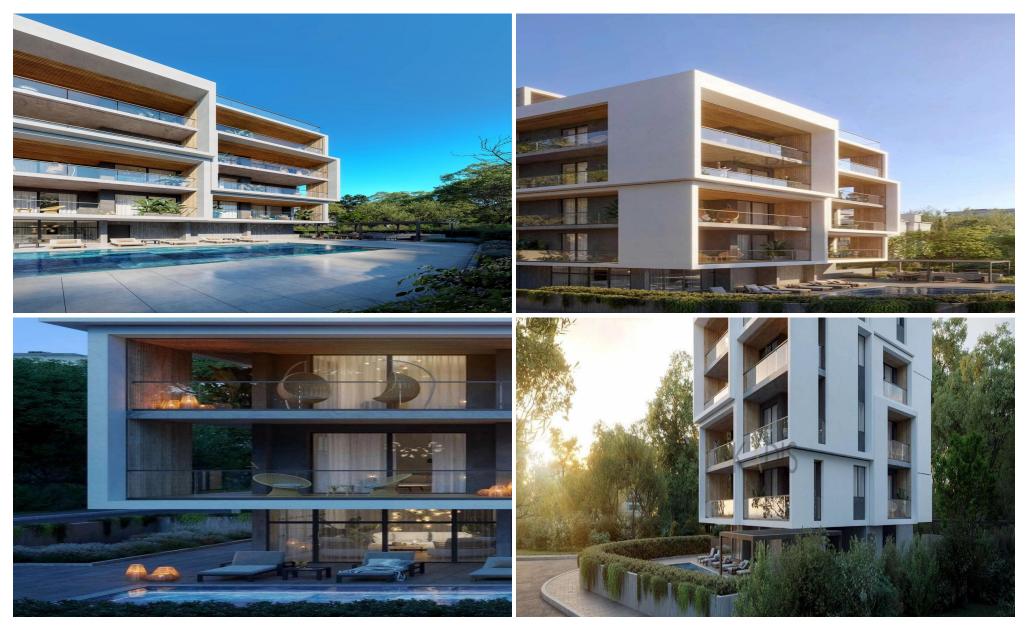

## 2 Bedroom Apartment for Sale in Limassol District

- •2 bedrooms
- •2 W/C
- •Internal Area 88.1m2
- •Covered Verandas 35.1m2
- Covered Parking
- Central A/C
- Underfloor Heating
- •Communal Swimming Pool
- •Gym & Sauna