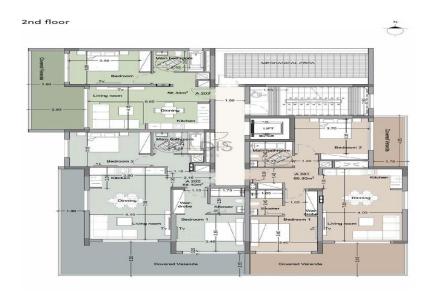

## 2 Bedroom Apartment for Sale in Limassol District

- •2 bedrooms
- •2 W/C
- •Internal Area 88.1m2
- •Covered Verandas 35.1m2
- Covered Parking
- Central A/C
- Underfloor Heating
- •Communal Swimming Pool
- •Gym & Sauna

| Property into    |                                |
|------------------|--------------------------------|
| Covered Area     | 88                             |
| Heating          | <b>Underfloor Heating, Yes</b> |
| Air Conditioning | All rooms, Yes                 |
|                  |                                |

| Plot / Area | Info         | Additional info  |                  |
|-------------|--------------|------------------|------------------|
|             |              | Reference Number | 11763            |
| Pool        | Yes          | Property type    | <b>Apartment</b> |
| Parking     | Covered, Yes | Condition        | <b>Brand New</b> |
|             |              | Bathrooms        | 2                |