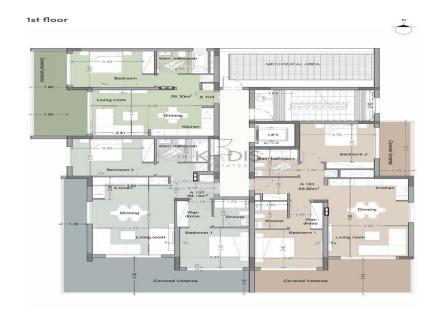

## 2 Bedroom Apartment for Sale in Limassol District

- •2 bedrooms
- •2 W/C
- •Internal Area 88.1m2
- •Covered Verandas 35.1m2
- Covered Parking
- Central A/C
- Underfloor Heating
- •Communal Swimming Pool
- •Gym & Sauna