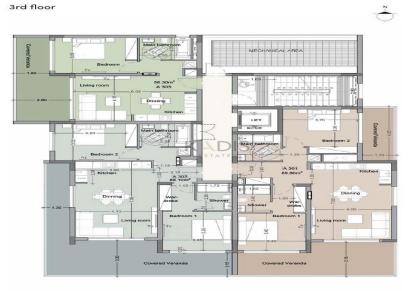

## 2 Bedroom Apartment for Sale in Limassol District

- •2 bedrooms
- •2 W/C
- •Internal Area 88.1m2
- •Covered Verandas 35.1m2
- Covered Parking
- Central A/C
- Underfloor Heating
- •Communal Swimming Pool
- •Gym & Sauna