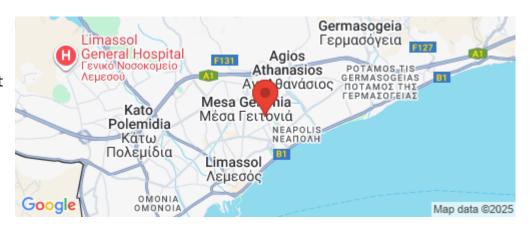

**Amenities Location** 

**Location:** Limassol - Agios Nicolaos Region: **Limassol** 

Coordinates: 34.693285350854 / 33.052121653724

Price: €286 000 + VAT

VAT for this property is €14,300 or €54,340. VAT usually is 19%. If it is your first purchase of property, you can have VAT reduced to 5% for the first 150sq.m. of the property.