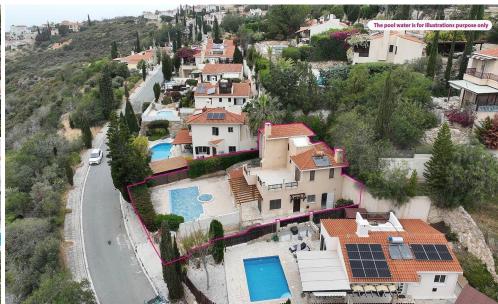

## 3 Bedroom House for Sale in Tala, Paphos District

Located in a peaceful cul de sac in the sought after award winning development known as Kamares Village Tala Paphos this detached two storey villa offers privacy comfort and scenic surroundings. The property enjoys convenient access to local amenities. Spread across three levels the villa is thoroughly designed for both functionality and elegance. GROUND LEVEL Features a spacious open plan layout with a living room and cozy fireplace a dining area a kitchen quest toilet and storage space beneath the staircase. FIRST LEVEL Offers a comfortable bedroom with its own en suite shower room. SECOND LEVEL Hosts the master bedroom with an en suite bathroom and direct access to a large uncovered te...

| Property Info                          |          | Plot / Area Info |     | Additional info  |         |
|----------------------------------------|----------|------------------|-----|------------------|---------|
| Covered Area<br>Total Number of Floors | 137<br>2 |                  |     | Reference Number | VL47409 |
|                                        |          | Plot area 4      | 481 | Property type    | House   |
|                                        |          |                  |     | Bathrooms        | 3       |