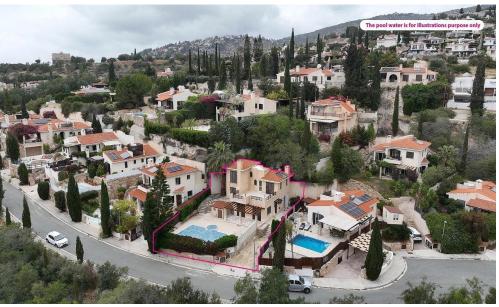

## 3 Bedroom House for Sale in Tala, Paphos District

Located in a peaceful cul de sac in the sought after award winning development known as Kamares Village Tala Paphos this detached two storey villa offers privacy comfort and scenic surroundings. The property enjoys convenient access to local amenities. Spread across three levels the villa is thoroughly designed for both functionality and elegance. GROUND LEVEL Features a spacious open plan layout with a living room and cozy fireplace a dining area a kitchen quest toilet and storage space beneath the staircase. FIRST LEVEL Offers a comfortable bedroom with its own en suite shower room. SECOND LEVEL Hosts the master bedroom with an en suite bathroom and direct access to a large uncovered te...

| Property Info                          |          | Plot / Area Info |     | Additional info  |         |
|----------------------------------------|----------|------------------|-----|------------------|---------|
| Covered Area<br>Total Number of Floors | 137<br>2 |                  |     | Reference Number | VL47409 |
|                                        |          | Plot area 4      | 481 | Property type    | House   |
|                                        |          |                  |     | Bathrooms        | 3       |