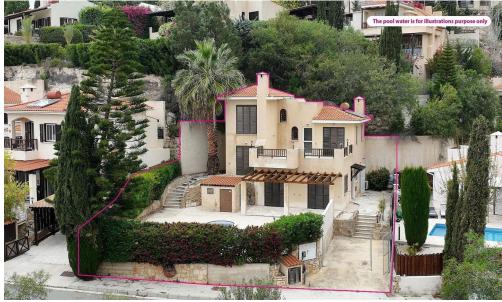

## 3 Bedroom House for Sale in Tala, Paphos District

Located in a peaceful cul de sac in the sought after award winning development known as Kamares Village Tala Paphos this detached two storey villa offers privacy comfort and scenic surroundings. The property enjoys convenient access to local amenities. Spread across three levels the villa is thoroughly designed for both functionality and elegance. GROUND LEVEL Features a spacious open plan layout with a living room and cozy fireplace a dining area a kitchen quest toilet and storage space beneath the staircase. FIRST LEVEL Offers a comfortable bedroom with its own en suite shower room. SECOND LEVEL Hosts the master bedroom with an en suite bathroom and direct access to a large uncovered te...

| Property Info                          |          | Plot / Area Info |     | Additional info  |         |
|----------------------------------------|----------|------------------|-----|------------------|---------|
| Covered Area<br>Total Number of Floors | 137<br>2 |                  |     | Reference Number | VL47409 |
|                                        |          | Plot area 4      | 481 | Property type    | House   |
|                                        |          |                  |     | Bathrooms        | 3       |