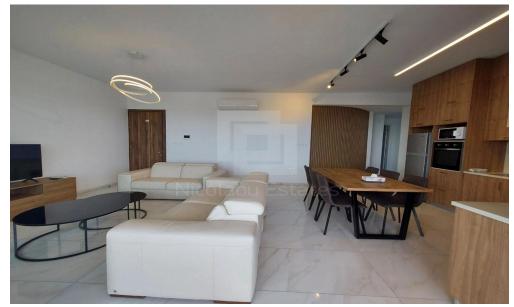

## 2 Bedroom Apartment for Sale in Limassol - Panthea

This project is located on the prestigious Panthea hills from where it enjoys panoramic views of all the city of Limassol all the way down to the sea. Panthea hills are located in Limassol city just above the highway and more specifically above Mesa Gitonia roundabout from where you can access any location of Limassol in less than 5 to 10 minutes drive. The area is surrounded by all everyday amenities and is very near to prestigious private schools. The apartment is situated on the third floor and consists of a spacious living room with dining area open plan kitchen two bedrooms and two bathrooms one en suite in master bedroom. It comes with the following features Brand New 23m2 covered ...