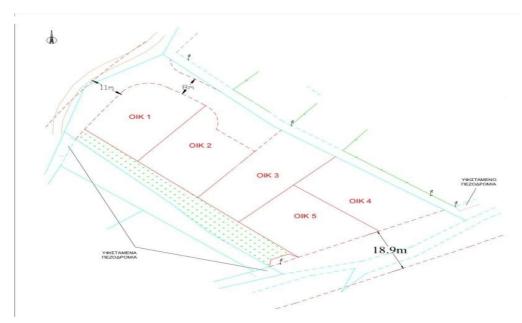

## 780m<sup>2</sup> Plot for Sale in Mesa Chorio, Paphos District

Under division plot for sale close to International School of Paphos. This impressive plot spans  $780 \text{ m}^2$ , providing ample space for your dream home or investment opportunity.