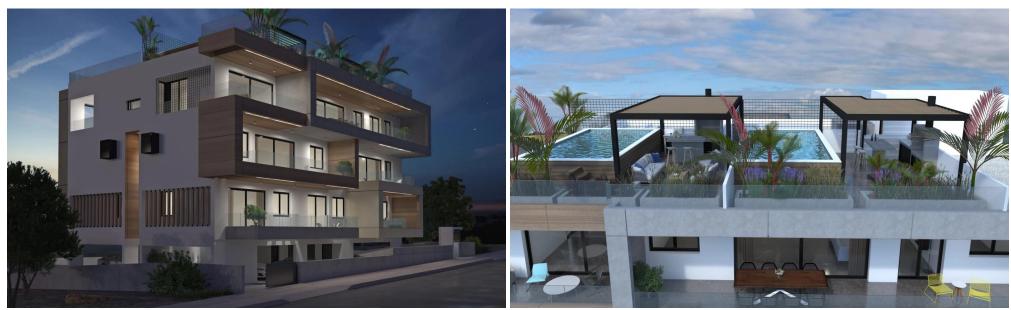

### 2 Bedroom Apartment for Sale in Potamos Germasogeias, Limassol District

This well-designed apartment provides stylish living spaces and premium amenities for residents seeking quality and convenience.

\* Energy Efficiency Class A

- \* Heat-insulated façade and roof with 8 cm extruded polystyrene foam
- \* Thermal insulation aluminum systems (RABEL) with double-glazed windows
- \* High-quality Class A ceramic tiles and sanitary ware by ROCA
- \* GROHE faucets and mechanisms
- \* Granite kitchen countertops and sinks, oak melamine cabinetry
- \* Alarm system, CCTV surveillance, and controlled access entry gates
- \* Video-monitored pedestrian entrance from each apartment