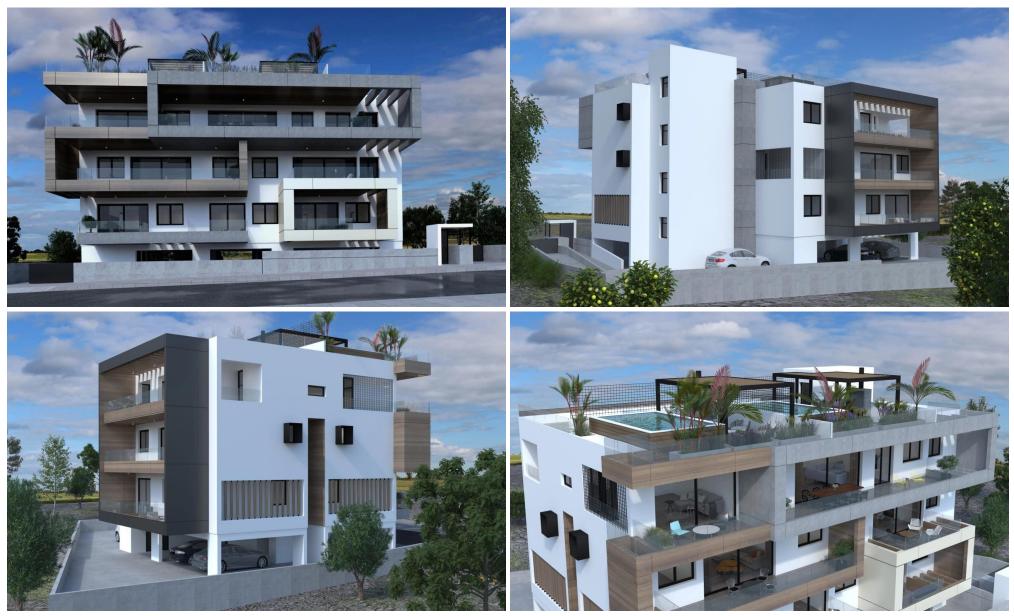

### 2 Bedroom Apartment for Sale in Potamos Germasogeias, Limassol District

This well-designed apartment provides stylish living spaces and premium amenities for residents seeking quality and convenience.

\* Energy Efficiency Class A

- \* Heat-insulated façade and roof with 8 cm extruded polystyrene foam
- \* Thermal insulation aluminum systems (RABEL) with double-glazed windows
- \* High-quality Class A ceramic tiles and sanitary ware by ROCA
- \* GROHE faucets and mechanisms
- \* Granite kitchen countertops and sinks, oak melamine cabinetry
- \* Alarm system, CCTV surveillance, and controlled access entry gates
- \* Video-monitored pedestrian entrance from each apartment