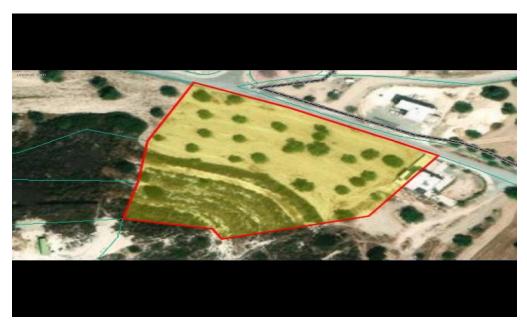

## 8,681m<sup>2</sup> Plot for Sale in Limassol District

Residential land for sale in suburbs within about 15 minutes driving distance above the motorway, accessible either from 'Agya Phyla' junction or from 'Troodos' junction, close to amenities such as primary Greek school, close to the Heritage school or close to supermarket, bakery, and pharmacy.

That is a residential land of 8681m2 (as per the title deed), within the urban zone H4 which provides 40% building density and 25% cover density suitable for two levels houses or maisonettes.

The property provides a registered asphalt road, water, and electricity next to the land and the most part is of flat surface. Newly built area, with prestige villas around. The owner ...