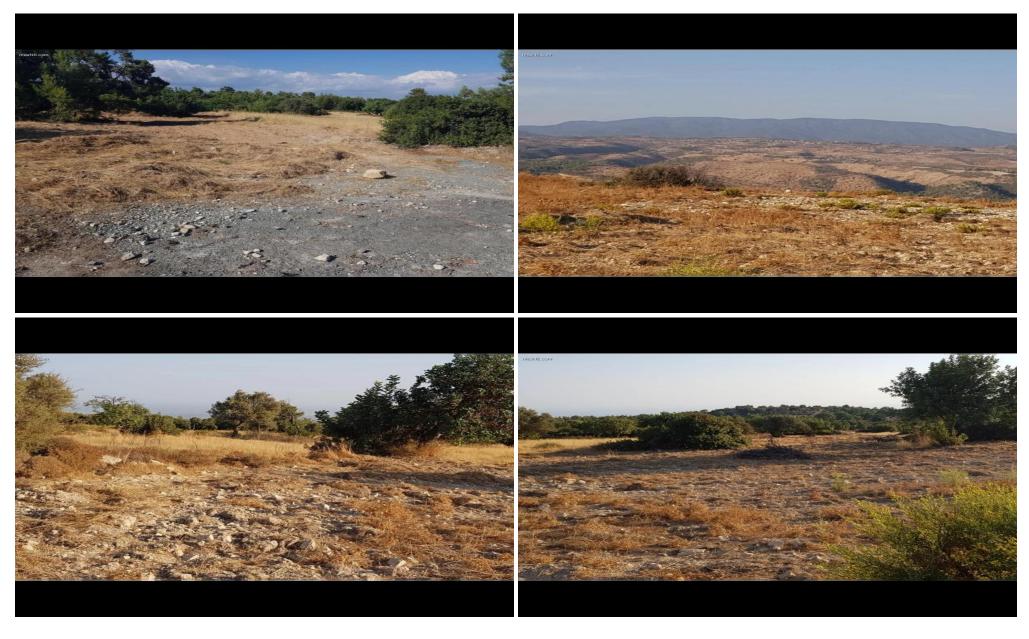

## **Plot for Sale in Limassol District**

Land situated in Souni district, within the western Limassol suburbs for ranch lovers, for green lovers, for peace lovers, within about 10 minutes driving distance from the exit of the motorway. That is a land with a mixed zone, residential and agriculture. That a land with a flat surface having a sea view from some parts of the land. Due to the mixed zone we recommend the construction of a villa or for two villas which both shall provide huge gardens, a tennis court maybe a large pool etc. The land provides a registered road which is an asphalt. There are built houses not far from that land. The 26% of the total m2 of the land provides 15% building density (residential zone H7) and ...