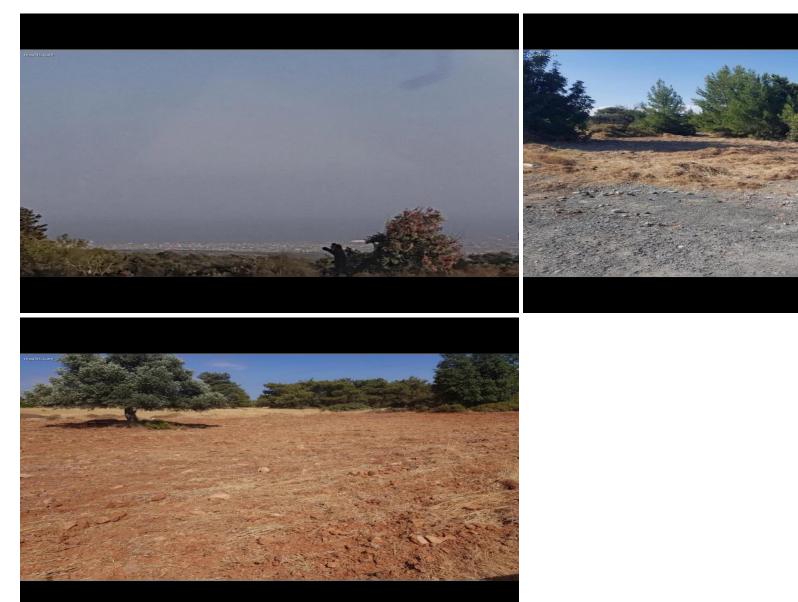

## **Plot for Sale in Limassol District**

Land situated in Souni district, within the western Limassol suburbs for ranch lovers, for green lovers, for peace lovers, within about 10 minutes driving distance from the exit of the motorway. That is a land with a mixed zone, residential and agriculture. That a land with a flat surface having a sea view from some parts of the land. Due to the mixed zone we recommend the construction of a villa or for two villas which both shall provide huge gardens, a tennis court maybe a large pool etc. The land provides a registered road which is an asphalt. There are built houses not far from that land. The 26% of the total m2 of the land provides 15% building density (residential zone H7) and ...