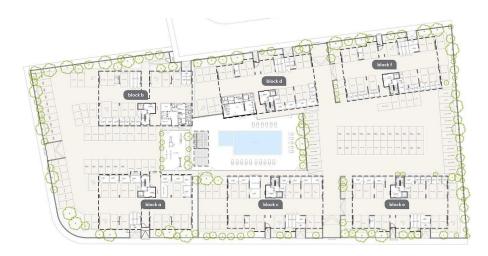

st 150sq.m. of the property.

| VAT <b>Excluded</b> | Evaluated | Title transfer fee | None                     | Common ovnences | None |
|---------------------|-----------|--------------------|--------------------------|-----------------|------|
|                     | Excluded  | Price per SQM      | €3 824.00/m <sup>2</sup> | Common expenses | None |

## **Representative: RealDeal Estates**

| Registration number | 1311  | Email      | info@realdeal.cy                          |
|---------------------|-------|------------|-------------------------------------------|
| License number      | 347/E | Legal name | Esperia Estates (Limassol-Paphos) Limited |

Phone: **+35725255505**, **+35794001333** 

## **Price change history**

€390 000 on May 9, 2025



















## :master plan