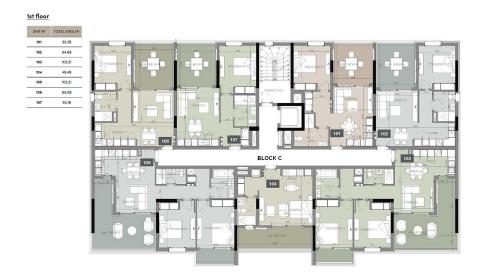

| Property Info          |     | Plot / Area II | nfo          | Additional info  |                    |
|------------------------|-----|----------------|--------------|------------------|--------------------|
| Covered Area           | 102 |                |              | Reference Number | 4600               |
| Covered Veranda        | 26  |                |              | Reference Number | 4600               |
|                        |     | Pool           | Common, Yes  | Property type    | Apartment          |
| Floor Number           | 1   | Parking        | Covered, Yes | Condition        | Under Construction |
| Total Number of Floors | 4   |                | Covereu, res |                  | onder Construction |
| Energy Efficiency      | A   |                |              | Bathrooms        | 2                  |