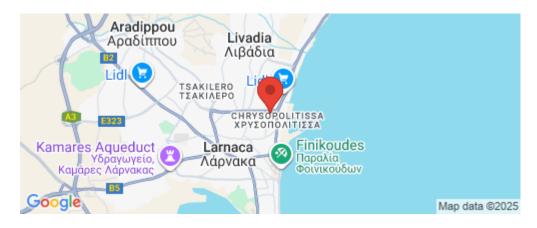

| Property Info          |                                                                   | Plot / Area Info |              | Additional info  |                      |  |
|------------------------|-------------------------------------------------------------------|------------------|--------------|------------------|----------------------|--|
| Covered Area           | 101                                                               |                  |              | Reference Number | 4601                 |  |
| Covered Veranda        | 22                                                                |                  |              | Property type    | Apartment            |  |
| Floor Number           | 4                                                                 | Parking          | Covered, Yes | Condition        | <b>Brand New</b>     |  |
| Total Number of Floors | 5                                                                 |                  |              | Bathrooms        | 2                    |  |
| Energy Efficiency      | Α                                                                 |                  |              | View             | Sea view             |  |
| Amenities              | Location                                                          |                  |              |                  |                      |  |
| Parking                | Region: Larnaca<br>Coordinates: 34.929588815688 / 33.634525542197 |                  |              |                  |                      |  |
| Sep 10, 2025           |                                                                   |                  | 1/6          |                  | https://index.cv/sal |  |