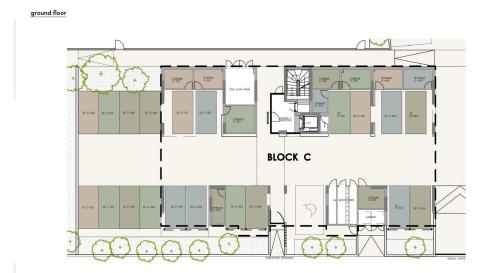

AT reduced to 5% for the first 150sq.m. of the property.

| VAT <b>Excluded</b> | Eveluded      | Title transfer fee | None            | Common ovnenses | None |
|---------------------|---------------|--------------------|-----------------|-----------------|------|
|                     | Price per SOM | €4 490.00/m²       | Common expenses | None            |      |

## **Representative: RealDeal Estates**

| Registration number | 1311  | Email      | info@realdeal.cy                          |
|---------------------|-------|------------|-------------------------------------------|
| License number      | 347/E | Legal name | Esperia Estates (Limassol-Paphos) Limited |

Phone: **+35725255505**, **+35794001333** 

## **Price change history**

€220 000 on May 9, 2025

























## :master plan