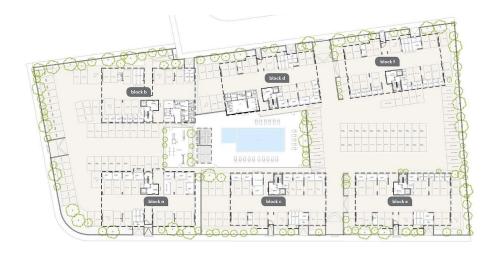

r the first 150sq.m. of the property.

| VAT <b>Excluded</b> | Eveluded      | Title transfer fee | None            | Common ovnenses | None |
|---------------------|---------------|--------------------|-----------------|-----------------|------|
|                     | Price per SOM | €4 490.00/m²       | Common expenses | None            |      |

## **Representative: RealDeal Estates**

| Registration number | 1311  | Email      | info@realdeal.cy                          |
|---------------------|-------|------------|-------------------------------------------|
| License number      | 347/E | Legal name | Esperia Estates (Limassol-Paphos) Limited |

Phone: **+35725255505**, **+35794001333** 

## **Price change history**

€220 000 on May 9, 2025

























## :master plan