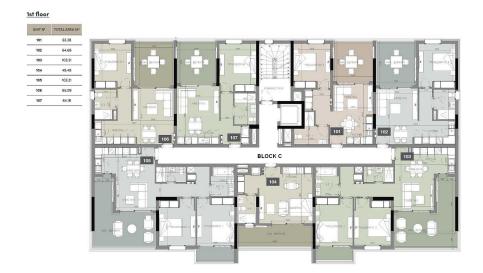

VAT reduced to 5% for the first 150sq.m. of the property.

| VAT <b>Excluded</b> | Eveluded      | Title transfer fee | None            | Common ovnenses | None |
|---------------------|---------------|--------------------|-----------------|-----------------|------|
|                     | Price per SOM | €4 490.00/m²       | Common expenses | None            |      |

## **Representative: RealDeal Estates**

| Registration number | 1311  | Email      | info@realdeal.cy                          |
|---------------------|-------|------------|-------------------------------------------|
| License number      | 347/E | Legal name | Esperia Estates (Limassol-Paphos) Limited |

Phone: **+35725255505**, **+35794001333** 

## **Price change history**

€220 000 on May 9, 2025

























## :master plan