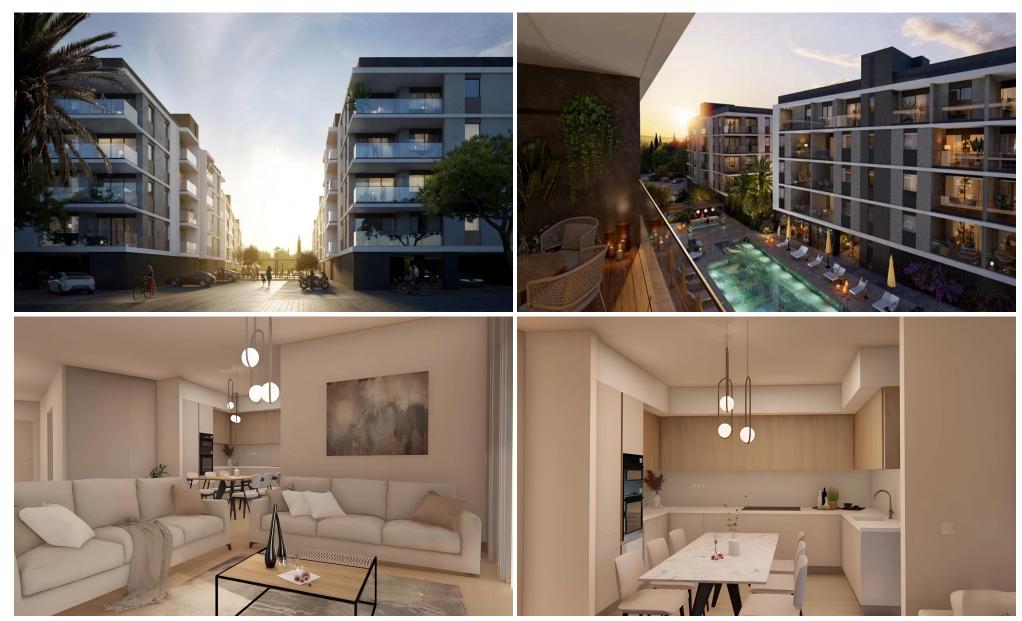

## 49m<sup>2</sup> Apartment for Sale in Limassol - Zakaki

A new ultra-contemporary gated community consisting of six luxurious condos nestled in one of the most prestigious areas in Limassol. Each condo boasts ample living and dining spaces that are perfect for family gatherings and those intimate special moments. Floor to ceiling windows that streamingly flow out onto large verandas, ideal for a breath of fresh air and relaxation. Beautifully built-in kitchens made by European brands with carefully thought out layouts perfectly designed for food preparation and entertainment. Each condo enjoys panoramic views of landscaped green gardens and a lavish inviting swimming pool. This astonishing establishment provides a fully equipped gym and a spaci...