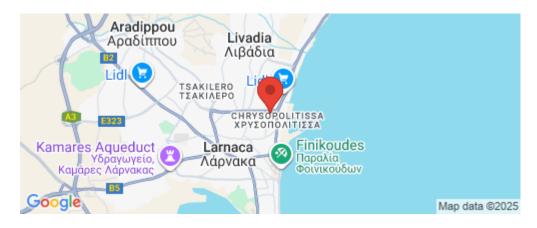

| Property Info          |                                                                   | Plot / Area Info |              | Additional info  |                      |
|------------------------|-------------------------------------------------------------------|------------------|--------------|------------------|----------------------|
| Covered Area           | 101                                                               |                  |              | Reference Number | 4603                 |
| Covered Veranda        | 22                                                                |                  |              | Property type    | Apartment            |
| Floor Number           | 5                                                                 | Parking          | Covered, Yes | Condition        | <b>Brand New</b>     |
| Total Number of Floors | 5                                                                 |                  |              | Bathrooms        | 2                    |
| Energy Efficiency      | Α                                                                 |                  |              | View             | Sea view             |
| Amenities              | Location                                                          |                  |              |                  |                      |
| • Roof Garden          | Region: Larnaca<br>Coordinates: 34.929588815688 / 33.634525542197 |                  |              |                  |                      |
| Sep 10 2025            |                                                                   |                  | 1/6          |                  | https://index.cv/sal |