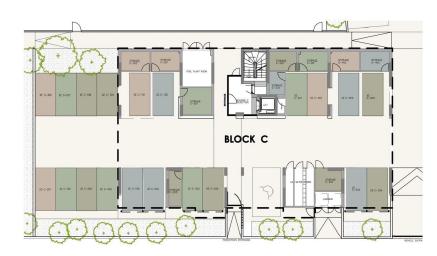

| Property Info                                                                                  |                         | Plot / Area Info |                             | Additional info                                             |                                              |
|------------------------------------------------------------------------------------------------|-------------------------|------------------|-----------------------------|-------------------------------------------------------------|----------------------------------------------|
| Covered Area<br>Covered Veranda<br>Floor Number<br>Total Number of Floors<br>Energy Efficiency | 64<br>13<br>1<br>4<br>A |                  | Common, Yes<br>Covered, Yes | Reference Number<br>Property type<br>Condition<br>Bathrooms | 4606<br>Apartment<br>Under Construction<br>1 |