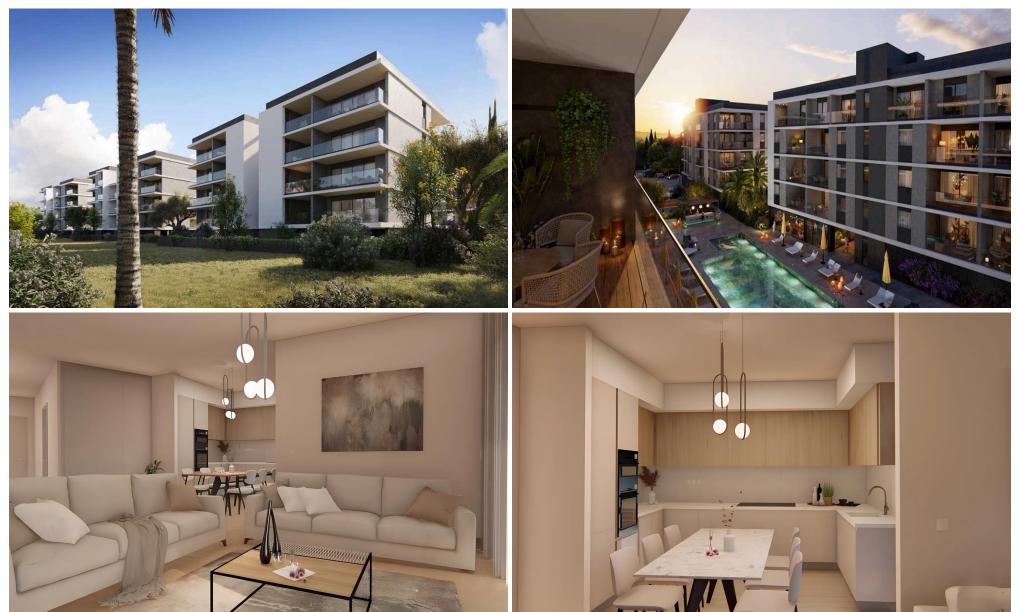

#### **1** Bedroom Apartment for Sale in Limassol - Zakaki

A new ultra-contemporary gated community consisting of six luxurious condos nestled in one of the most prestigious areas in Limassol. Each condo boasts ample living and dining spaces that are perfect for family gatherings and those intimate special moments. Floor to ceiling windows that streamingly flow out onto large verandas, ideal for a breath of fresh air and relaxation. Beautifully built-in kitchens made by European brands with carefully thought out layouts perfectly designed for food preparation and entertainment. Each condo enjoys panoramic views of landscaped green gardens and a lavish inviting swimming pool. This astonishing establishment provides a fully equipped gym and a spaci...