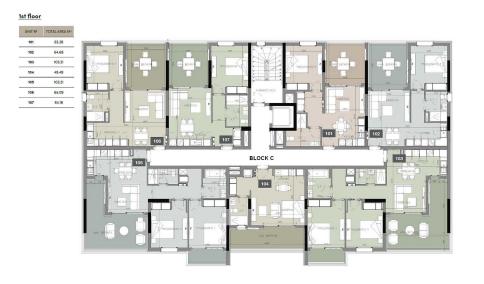

| Property Info                                                                                  |                         | Plot / Area Info |                             | Additional info                                             |                                              |
|------------------------------------------------------------------------------------------------|-------------------------|------------------|-----------------------------|-------------------------------------------------------------|----------------------------------------------|
| Covered Area<br>Covered Veranda<br>Floor Number<br>Total Number of Floors<br>Energy Efficiency | 64<br>13<br>1<br>4<br>A |                  | Common, Yes<br>Covered, Yes | Reference Number<br>Property type<br>Condition<br>Bathrooms | 4606<br>Apartment<br>Under Construction<br>1 |