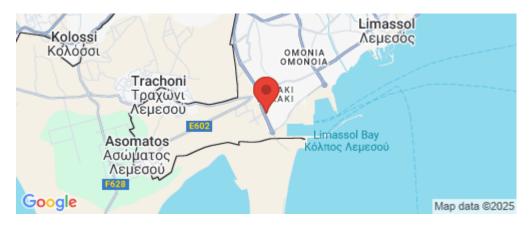

| Amenities | Location                                      |                         |
|-----------|-----------------------------------------------|-------------------------|
| Parking   | Location: Limassol - Zakaki                   | Region: <b>Limassol</b> |
|           | Coordinates: 34.651143985419 / 32.99989342689 | 5                       |