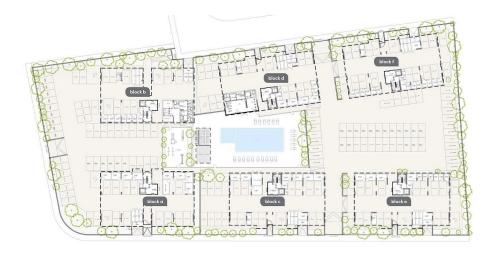

for the first 150sq.m. of the property.

| VAT <b>Exclu</b> | Evaludad | Title transfer fee | None                     | Common ovnences | None |
|------------------|----------|--------------------|--------------------------|-----------------|------|
|                  | Excluded | Price per SQM      | €4 603.00/m <sup>2</sup> | Common expenses | None |

## **Representative: RealDeal Estates**

| Registration number | 1311  | Email      | info@realdeal.cy                          |
|---------------------|-------|------------|-------------------------------------------|
| License number      | 347/E | Legal name | Esperia Estates (Limassol-Paphos) Limited |

Phone: **+35725255505**, **+35794001333** 

## **Price change history**

€290 000 on May 9, 2025



















## :master plan