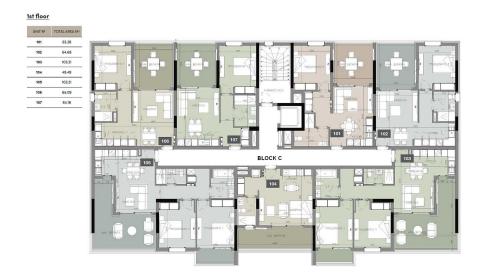

| Property Info          |    | Plot / Area Ir | nfo          | <b>Additional info</b> |                                   |
|------------------------|----|----------------|--------------|------------------------|-----------------------------------|
| Covered Area           | 63 |                |              | Deference Number       | 4607 Apartment Under Construction |
| Covered Veranda        | 12 |                |              | Reference Number       |                                   |
|                        |    | Pool           | Common, Yes  | Property type          |                                   |
| Floor Number           | 1  | Parking        | Covered, Yes | Condition              |                                   |
| Total Number of Floors | 4  |                | Covereu, res | Bathrooms              | ander Construction                |
| Energy Efficiency      | A  |                |              |                        | 1                                 |