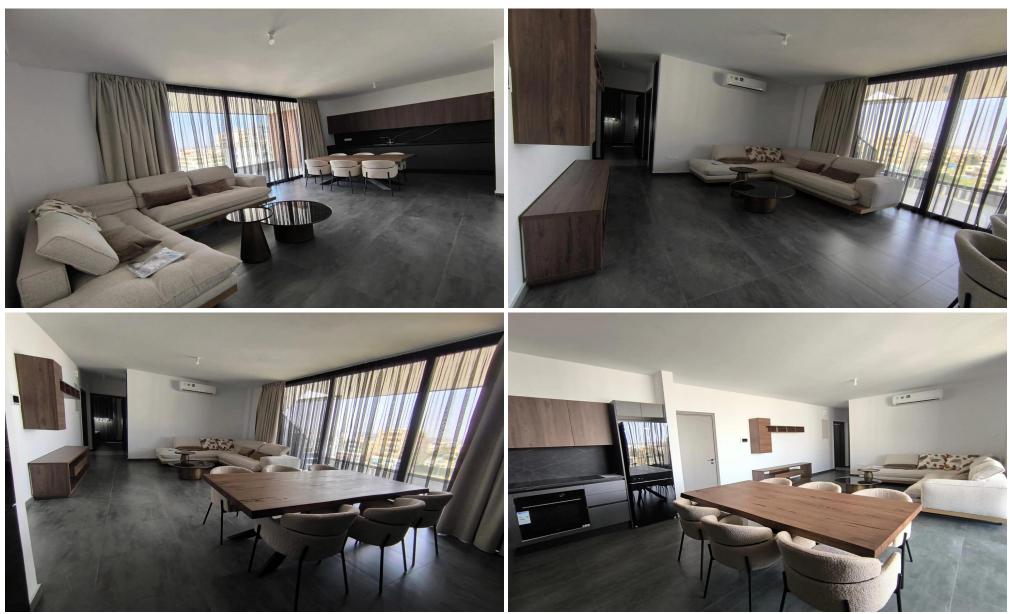

### **2 Bedroom Apartment for Sale in Larnaca District**

This luxurious project is in a prime location very close to the City Center and with easy access to the highway.

Each apartment has been designed to provide generous space to move around.

The project consist 1 & 2 bedroom of spacious apartments with gorgeous view of the surrounding area and with sea view.

The building has been designed to deliver better quality design of building that respond appropriately to the character of the area with very attractive prices, which has a privacy, comfort and is an ideal option for families with children close to schools, shops, restaurants, cafes and other services.

| Property Info                   |                             | Plot / Area Info |              | Additional info              |           |
|---------------------------------|-----------------------------|------------------|--------------|------------------------------|-----------|
| Covered Area                    | 109                         |                  | Covered, Yes | Reference Number <b>4609</b> |           |
| Covered Veranda                 | 24                          |                  |              |                              |           |
| Floor Number                    | 5                           |                  |              | Property type                | Apartment |
| Total Number of Floors <b>5</b> | rs <b>5</b>                 | Parking          |              | Condition                    | Brand New |
| Furnishing                      | Furnishing <b>Furnished</b> |                  |              | Bathrooms                    | 2         |
| Energy Efficiency               | Α                           |                  |              | View                         | Sea view  |
| Amenities                       | Location                    |                  |              |                              |           |