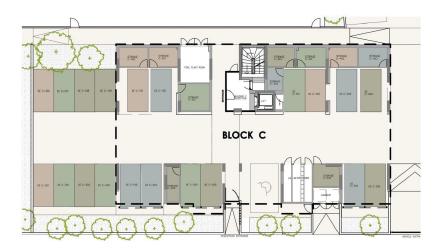

roperty, you can have VAT reduced to 5% for the first 150sq.m. of the property.

| \/AT | Evaludad | Title transfer fee | None                     | Common ovnensos | None |
|------|----------|--------------------|--------------------------|-----------------|------|
| VAT  | Excluded | Price per SQM      | €4 750.00/m <sup>2</sup> | Common expenses | None |

## **Representative: RealDeal Estates**

| Registration number | 1311  | Email      | info@realdeal.cy                          |
|---------------------|-------|------------|-------------------------------------------|
| License number      | 347/E | Legal name | Esperia Estates (Limassol-Paphos) Limited |

Phone: **+35725255505**, **+35794001333** 

# **Price change history**

€304 000 on May 9, 2025















#### ground floor



#### 2nd floor

| UNIT Nº | TOTAL AREA M |
|---------|--------------|
| 201     | 134.53       |
| 202     | 103.82       |
| 203     | 48.99        |
| 204     | 103.72       |
| 205     | 138.63       |



### :master plan