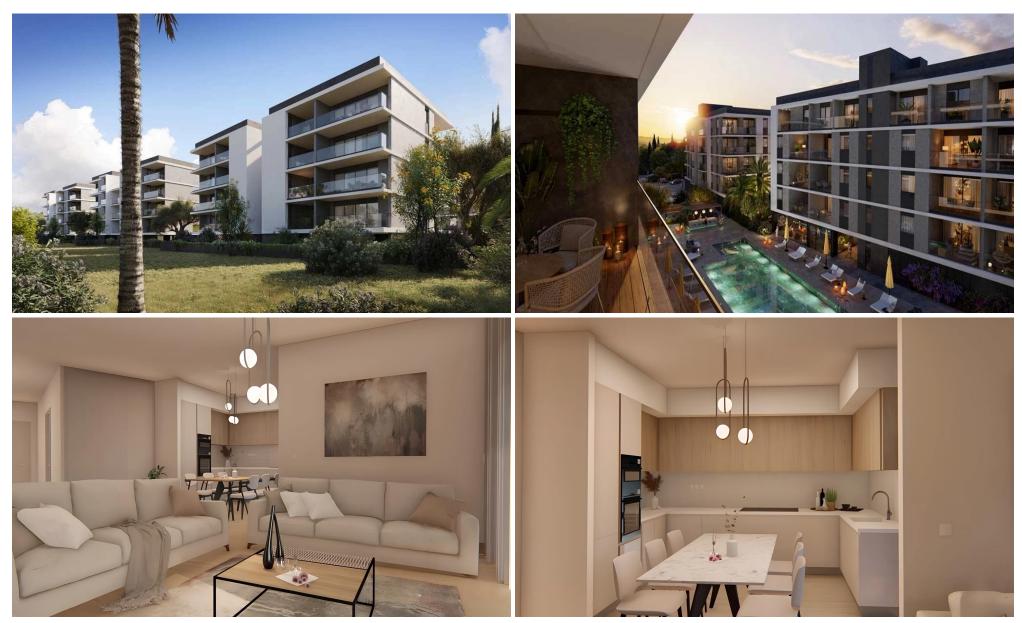

### 1 Bedroom Apartment for Sale in Limassol - Zakaki

A new ultra-contemporary gated community consisting of six luxurious condos nestled in one of the most prestigious areas in Limassol. Each condo boasts ample living and dining spaces that are perfect for family gatherings and those intimate special moments. Floor to ceiling windows that streamingly flow out onto large verandas, ideal for a breath of fresh air and relaxation. Beautifully built-in kitchens made by European brands with carefully thought out layouts perfectly designed for food preparation and entertainment. Each condo enjoys panoramic views of landscaped green gardens and a lavish inviting swimming pool. This astonishing establishment provides a fully equipped gym and a spaci...