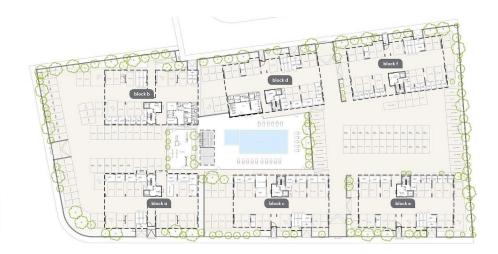

------------|-----------------|------|
| VAT  | Excluded | Price per SQM      | €4 750.00/m <sup>2</sup> | Common expenses | None |

## **Representative: RealDeal Estates**

| Registration number | 1311  | Email      | info@realdeal.cy                          |
|---------------------|-------|------------|-------------------------------------------|
| License number      | 347/E | Legal name | Esperia Estates (Limassol-Paphos) Limited |

Phone: **+35725255505**, **+35794001333** 

# **Price change history**

€304 000 on May 9, 2025















#### ground floor



#### 2nd floor

| UNIT Nº | TOTAL AREA M |
|---------|--------------|
| 201     | 134.53       |
| 202     | 103.82       |
| 203     | 48.99        |
| 204     | 103.72       |
| 205     | 138.63       |



### :master plan