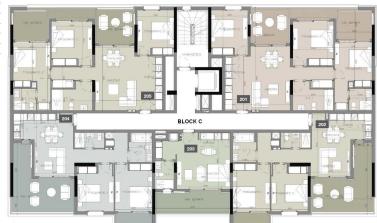

#### 2nd floor

| UNIT Nº | TOTAL AREA M |
|---------|--------------|
| 201     | 134.53       |
| 202     | 103.82       |
| 203     | 48.99        |
| 204     | 103.72       |
| 205     | 138.63       |