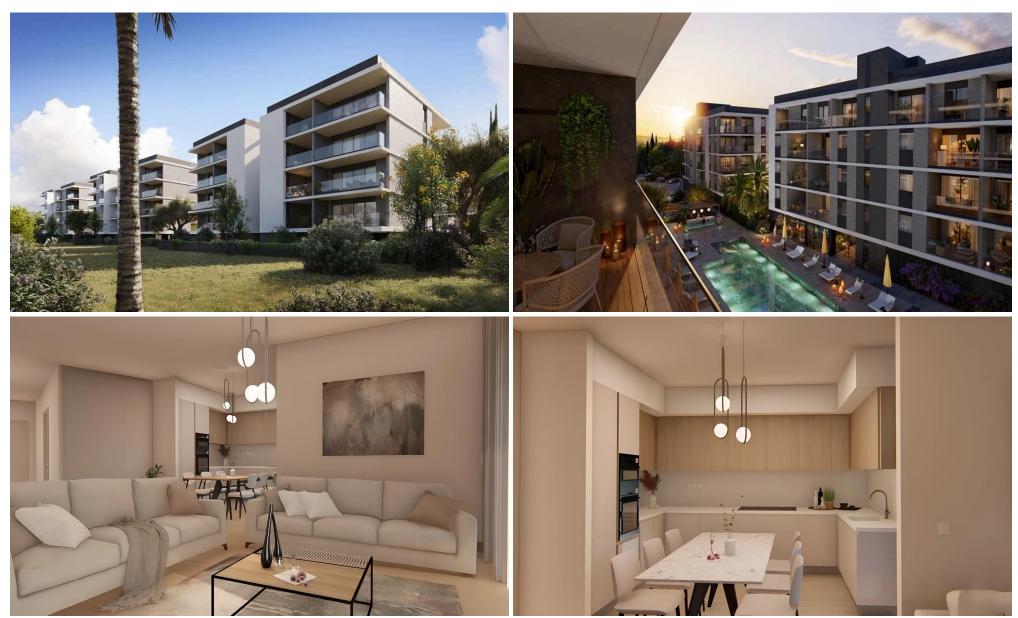

### 2 Bedroom Apartment for Sale in Limassol - Zakaki

A new ultra-contemporary gated community consisting of six luxurious condos nestled in one of the most prestigious areas in Limassol. Each condo boasts ample living and dining spaces that are perfect for family gatherings and those intimate special moments. Floor to ceiling windows that streamingly flow out onto large verandas, ideal for a breath of fresh air and relaxation. Beautifully built-in kitchens made by European brands with carefully thought out layouts perfectly designed for food preparation and entertainment. Each condo enjoys panoramic views of landscaped green gardens and a lavish inviting swimming pool. This astonishing establishment provides a fully equipped gym and a spaci...