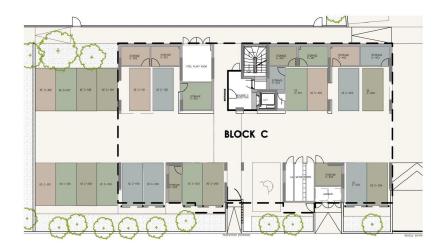

e of property, you can have VAT reduced to 5% for the first 150sq.m. of the property.

| \/AT | Evaluated | Title transfer fee | None                     | Common ovnences | None |
|------|-----------|--------------------|--------------------------|-----------------|------|
| VAI  | Excluded  | Price per SQM      | €3 980.00/m <sup>2</sup> | Common expenses | None |

## **Representative: RealDeal Estates**

| Registration number | 1311  | Email      | info@realdeal.cy                          |
|---------------------|-------|------------|-------------------------------------------|
| License number      | 347/E | Legal name | Esperia Estates (Limassol-Paphos) Limited |

Phone: +35725255505, +35794001333

# **Price change history**

€406 000 on May 9, 2025















#### ground floor



#### 2nd floor

| UNIT Nº | TOTAL AREA M |
|---------|--------------|
| 201     | 134.53       |
| 202     | 103.82       |
| 203     | 48.99        |
| 204     | 103.72       |
| 205     | 138.63       |



### :master plan