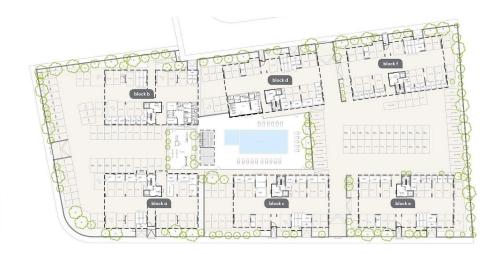

--------------------|-----------------|------|
| VAI  | Excluded  | Price per SQM      | €3 980.00/m <sup>2</sup> | Common expenses | None |

## **Representative: RealDeal Estates**

| Registration number | 1311  | Email      | info@realdeal.cy                          |
|---------------------|-------|------------|-------------------------------------------|
| License number      | 347/E | Legal name | Esperia Estates (Limassol-Paphos) Limited |

Phone: +35725255505, +35794001333

# **Price change history**

€406 000 on May 9, 2025















#### ground floor



#### 2nd floor

| UNIT Nº | TOTAL AREA M |
|---------|--------------|
| 201     | 134.53       |
| 202     | 103.82       |
| 203     | 48.99        |
| 204     | 103.72       |
| 205     | 138.63       |



### :master plan