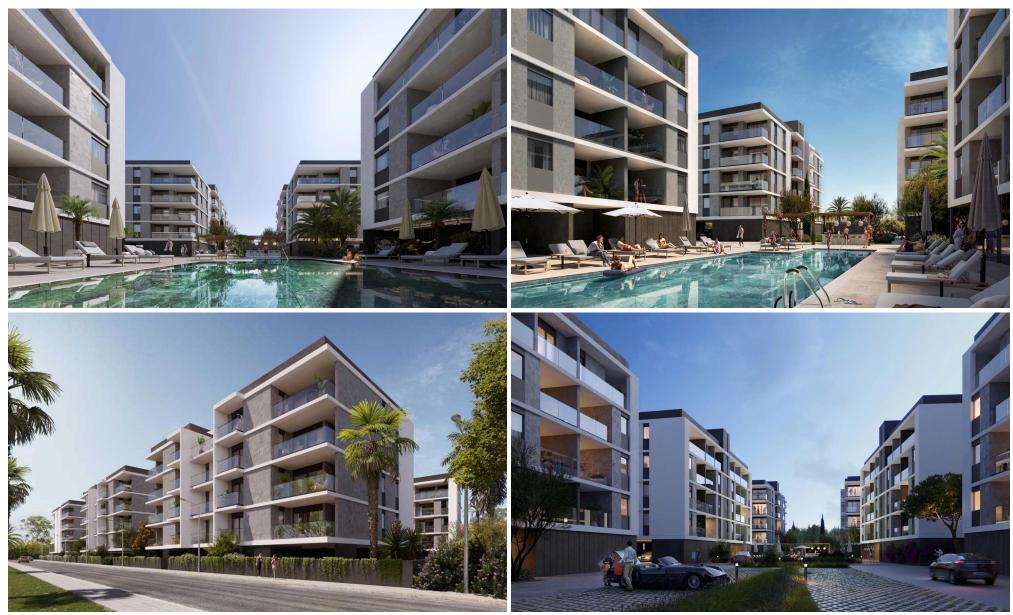

### 49m<sup>2</sup> Apartment for Sale in Limassol - Zakaki

A new ultra-contemporary gated community consisting of six luxurious condos nestled in one of the most prestigious areas in Limassol. Each condo boasts ample living and dining spaces that are perfect for family gatherings and those intimate special moments. Floor to ceiling windows that streamingly flow out onto large verandas, ideal for a breath of fresh air and relaxation. Beautifully built-in kitchens made by European brands with carefully thought out layouts perfectly designed for food preparation and entertainment. Each condo enjoys panoramic views of landscaped green gardens and a lavish inviting swimming pool. This astonishing establishment provides a fully equipped gym and a spaci...