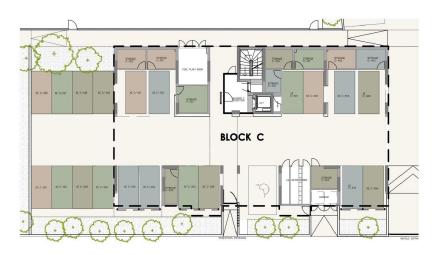

### 49m<sup>2</sup> Apartment for Sale in Limassol - Zakaki

A new ultra-contemporary gated community consisting of six luxurious condos nestled in one of the most prestigious areas in Limassol. Each condo boasts ample living and dining spaces that are perfect for family gatherings and those intimate special moments. Floor to ceiling windows that streamingly flow out onto large verandas, ideal for a breath of fresh air and relaxation. Beautifully built-in kitchens made by European brands with carefully thought out layouts perfectly designed for food preparation and entertainment. Each condo enjoys panoramic views of landscaped green gardens and a lavish inviting swimming pool. This astonishing establishment provides a fully equipped gym and a spaci...

| Property Info                                                                                  |                         | Plot / Area Info | )                           | Additional info                                             |                                              |
|------------------------------------------------------------------------------------------------|-------------------------|------------------|-----------------------------|-------------------------------------------------------------|----------------------------------------------|
| Covered Area<br>Covered Veranda<br>Floor Number<br>Total Number of Floors<br>Energy Efficiency | 49<br>13<br>2<br>4<br>A | Pool<br>Parking  | Common, Yes<br>Covered, Yes | Reference Number<br>Property type<br>Condition<br>Bathrooms | 4612<br>Apartment<br>Under Construction<br>1 |