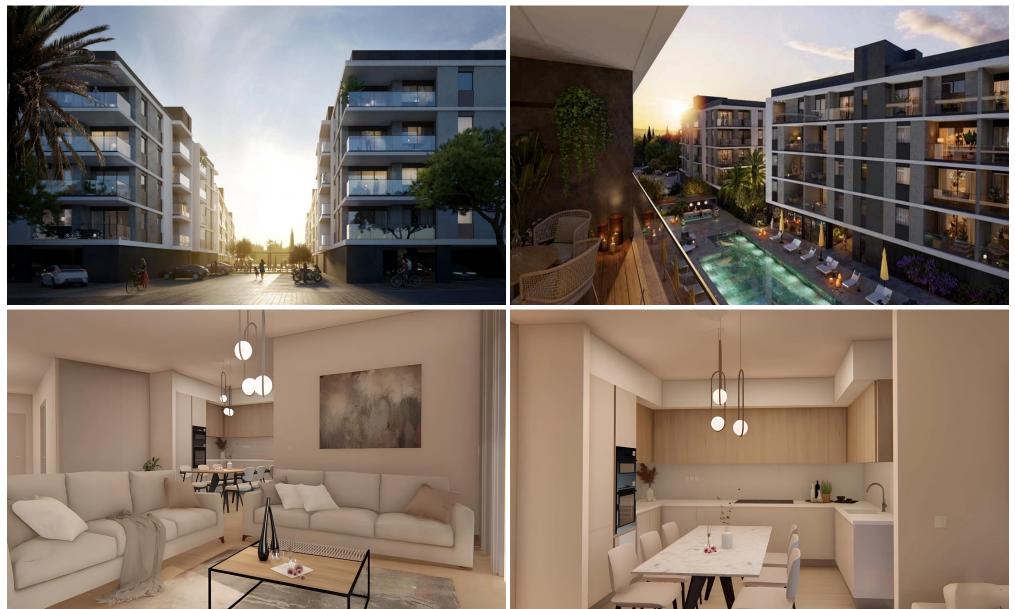

### 49m<sup>2</sup> Apartment for Sale in Limassol - Zakaki

A new ultra-contemporary gated community consisting of six luxurious condos nestled in one of the most prestigious areas in Limassol. Each condo boasts ample living and dining spaces that are perfect for family gatherings and those intimate special moments. Floor to ceiling windows that streamingly flow out onto large verandas, ideal for a breath of fresh air and relaxation. Beautifully built-in kitchens made by European brands with carefully thought out layouts perfectly designed for food preparation and entertainment. Each condo enjoys panoramic views of landscaped green gardens and a lavish inviting swimming pool. This astonishing establishment provides a fully equipped gym and a spaci...