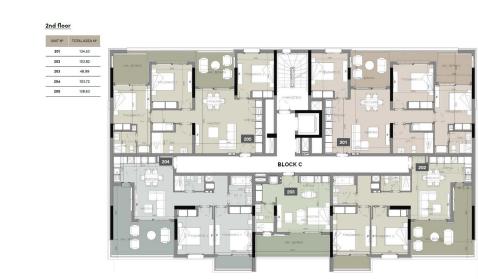

### 49m<sup>2</sup> Apartment for Sale in Limassol - Zakaki

A new ultra-contemporary gated community consisting of six luxurious condos nestled in one of the most prestigious areas in Limassol. Each condo boasts ample living and dining spaces that are perfect for family gatherings and those intimate special moments. Floor to ceiling windows that streamingly flow out onto large verandas, ideal for a breath of fresh air and relaxation. Beautifully built-in kitchens made by European brands with carefully thought out layouts perfectly designed for food preparation and entertainment. Each condo enjoys panoramic views of landscaped green gardens and a lavish inviting swimming pool. This astonishing establishment provides a fully equipped gym and a spaci...

| Property Info                                                                                  |                         | Plot / Area Info | )                           | Additional info                                             |                                              |
|------------------------------------------------------------------------------------------------|-------------------------|------------------|-----------------------------|-------------------------------------------------------------|----------------------------------------------|
| Covered Area<br>Covered Veranda<br>Floor Number<br>Total Number of Floors<br>Energy Efficiency | 49<br>13<br>2<br>4<br>A | Pool<br>Parking  | Common, Yes<br>Covered, Yes | Reference Number<br>Property type<br>Condition<br>Bathrooms | 4612<br>Apartment<br>Under Construction<br>1 |