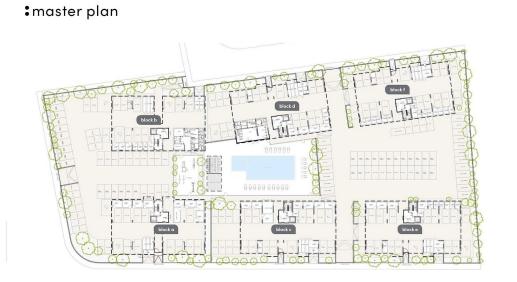

### 49m<sup>2</sup> Apartment for Sale in Limassol - Zakaki

A new ultra-contemporary gated community consisting of six luxurious condos nestled in one of the most prestigious areas in Limassol. Each condo boasts ample living and dining spaces that are perfect for family gatherings and those intimate special moments. Floor to ceiling windows that streamingly flow out onto large verandas, ideal for a breath of fresh air and relaxation. Beautifully built-in kitchens made by European brands with carefully thought out layouts perfectly designed for food preparation and entertainment. Each condo enjoys panoramic views of landscaped green gardens and a lavish inviting swimming pool. This astonishing establishment provides a fully equipped gym and a spaci...