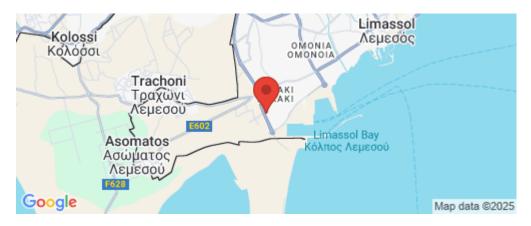

| Amenities | Location                                      |                         |
|-----------|-----------------------------------------------|-------------------------|
| Parking   | Location: Limassol - Zakaki                   | Region: <b>Limassol</b> |
| • Farking | Coordinates: 34.651143985419 / 32.99989342689 | 5                       |