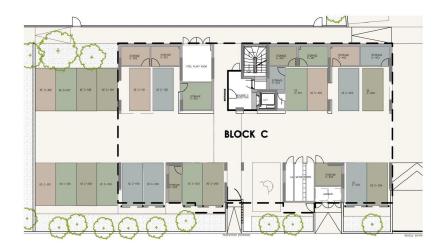

#### ground floor

#### 2nd floor

| UNIT Nº | TOTAL AREA M |
|---------|--------------|
| 201     | 134.53       |
| 202     | 103.82       |
| 203     | 48.99        |
| 204     | 103.72       |
| 205     | 138.63       |

### :master plan