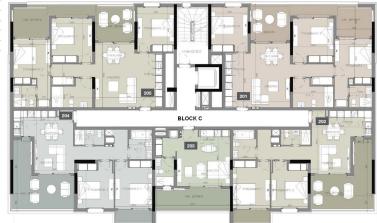

#### 2nd floor

| UNIT Nº | TOTAL AREA M |
|---------|--------------|
| 201     | 134.53       |
| 202     | 103.82       |
| 203     | 48.99        |
| 204     | 103.72       |
| 205     | 138.63       |