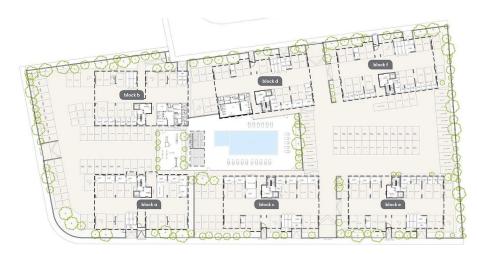

### **1** Bedroom Apartment for Sale in Limassol - Zakaki

A new ultra-contemporary gated community consisting of six luxurious condos nestled in one of the most prestigious areas in Limassol. Each condo boasts ample living and dining spaces that are perfect for family gatherings and those intimate special moments. Floor to ceiling windows that streamingly flow out onto large verandas, ideal for a breath of fresh air and relaxation. Beautifully built-in kitchens made by European brands with carefully thought out layouts perfectly designed for food preparation and entertainment. Each condo enjoys panoramic views of landscaped green gardens and a lavish inviting swimming pool. This astonishing establishment provides a fully equipped gym and a spaci...