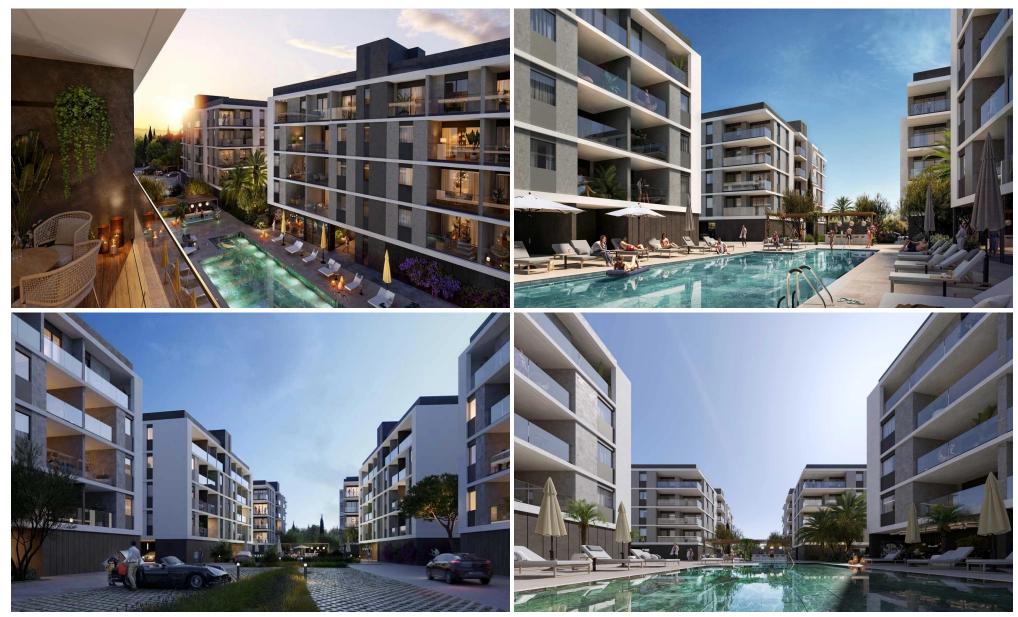

### **1** Bedroom Apartment for Sale in Limassol - Zakaki

A new ultra-contemporary gated community consisting of six luxurious condos nestled in one of the most prestigious areas in Limassol. Each condo boasts ample living and dining spaces that are perfect for family gatherings and those intimate special moments. Floor to ceiling windows that streamingly flow out onto large verandas, ideal for a breath of fresh air and relaxation. Beautifully built-in kitchens made by European brands with carefully thought out layouts perfectly designed for food preparation and entertainment. Each condo enjoys panoramic views of landscaped green gardens and a lavish inviting swimming pool. This astonishing establishment provides a fully equipped gym and a spaci...