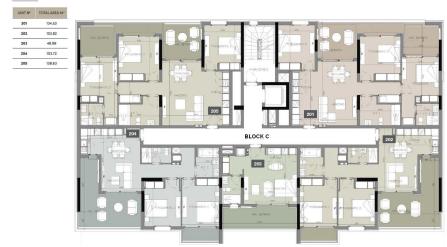

-----------------|----------------------|-----------------|------|
| Representative: RealDeal Estates |          |                                     |                      |                 |      |

| Registration number               | 1311  | Email      | info@realdeal.cy                          |
|-----------------------------------|-------|------------|-------------------------------------------|
| License number                    | 347/E | Legal name | Esperia Estates (Limassol-Paphos) Limited |
| Phone: +35725255505, +35794001333 |       |            |                                           |

### **Price change history**

€307 000 on May 9, 2025





### www.index.cy - All Cyprus Real Estate



### www.index.cy - All Cyprus Real Estate



ground floor







#### 2nd floor