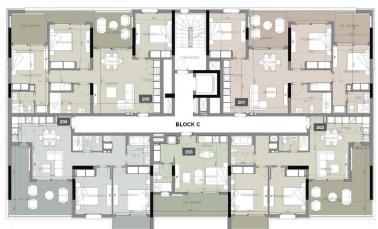

#### 2nd floor

| UNIT Nº | TOTAL AREA M |
|---------|--------------|
| 201     | 134.53       |
| 202     | 103.82       |
| 203     | 48.99        |
| 204     | 103.72       |
| 205     | 138.63       |