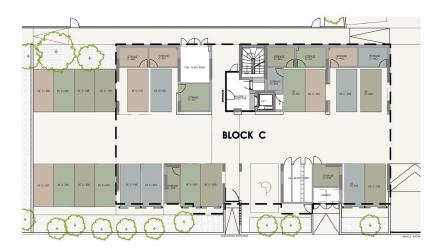

reduced to 5% for the first 150sq.m. of the property.

| \/AT | Evaluded | Title transfer fee | None                     | Common ovnoncos | None |
|------|----------|--------------------|--------------------------|-----------------|------|
| VAI  | Excluded | Price per SQM      | €4 794.00/m <sup>2</sup> | Common expenses | None |

## **Representative: RealDeal Estates**

| Registration number | 1311  | Email      | info@realdeal.cy                          |
|---------------------|-------|------------|-------------------------------------------|
| License number      | 347/E | Legal name | Esperia Estates (Limassol-Paphos) Limited |

Phone: **+35725255505**, **+35794001333** 

# **Price change history**

€307 000 on May 9, 2025 €302 000 on May 13, 2025















#### ground floor



#### 2nd floor

| UNIT Nº | TOTAL AREA M |
|---------|--------------|
| 201     | 134.53       |
| 202     | 103.82       |
| 203     | 48.99        |
| 204     | 103.72       |
| 205     | 138.63       |



### :master plan