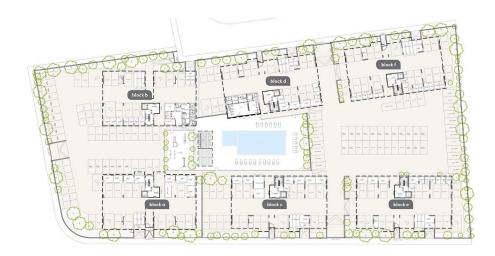

-----|------|
| VAI  | Excluded | Price per SQM      | €4 794.00/m <sup>2</sup> | Common expenses | None |

## **Representative: RealDeal Estates**

| Registration number | 1311  | Email      | info@realdeal.cy                          |
|---------------------|-------|------------|-------------------------------------------|
| License number      | 347/E | Legal name | Esperia Estates (Limassol-Paphos) Limited |

Phone: **+35725255505**, **+35794001333** 

# **Price change history**

€307 000 on May 9, 2025 €302 000 on May 13, 2025















#### ground floor



#### 2nd floor

| UNIT Nº | TOTAL AREA M |
|---------|--------------|
| 201     | 134.53       |
| 202     | 103.82       |
| 203     | 48.99        |
| 204     | 103.72       |
| 205     | 138.63       |



### :master plan