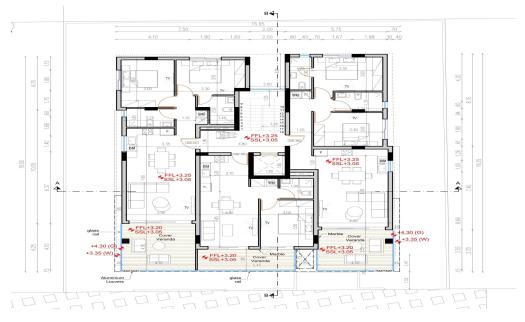

### 2 Bedroom Apartment for Sale in Aradippou, Larnaca District

A high-end residential project with high quality materials, excellent finishes and will consist 1 & 2 bedroom of spacious apartments and penthouse apartments with large terraces.

| Property Info                                                                                  |                                                                 | Plot / Area Ir   | nfo             | Additional info                                        |                                          |
|------------------------------------------------------------------------------------------------|-----------------------------------------------------------------|------------------|-----------------|--------------------------------------------------------|------------------------------------------|
| Covered Area<br>Covered Veranda<br>Floor Number<br>Total Number of Floors<br>Energy Efficiency | 98<br>17<br>1<br>3<br>A                                         | Parking          | Covered, Yes    | Reference Number<br>Property type<br>Bathrooms<br>View | 4621<br>Apartment<br>2<br>Mountains view |
| • Parking                                                                                      | Location<br>Location: Aradippou<br>Coordinates: 34.923228986149 | 9 / 33.589324937 | Region: Larnaca | 3                                                      |                                          |