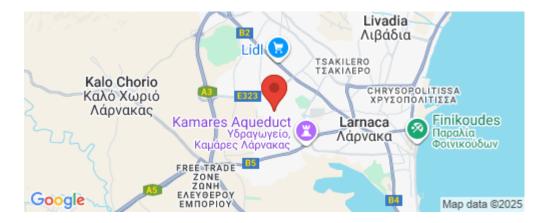

| Property Info                                                                                  |                                                                 | Plot / Area Ir   | nfo             | Additional info                                        |                                          |
|------------------------------------------------------------------------------------------------|-----------------------------------------------------------------|------------------|-----------------|--------------------------------------------------------|------------------------------------------|
| Covered Area<br>Covered Veranda<br>Floor Number<br>Total Number of Floors<br>Energy Efficiency | 98<br>17<br>1<br>3<br>A                                         | Parking          | Covered, Yes    | Reference Number<br>Property type<br>Bathrooms<br>View | 4621<br>Apartment<br>2<br>Mountains view |
| • Parking                                                                                      | Location<br>Location: Aradippou<br>Coordinates: 34.923228986149 | 9 / 33.589324937 | Region: Larnaca | 3                                                      |                                          |