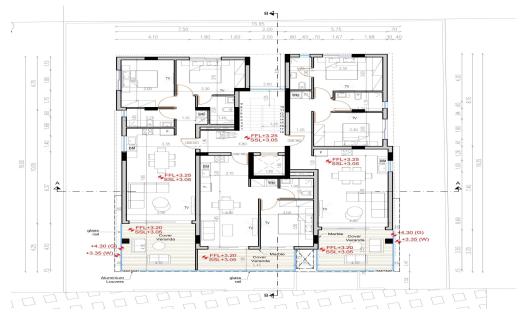

### 2 Bedroom Apartment for Sale in Aradippou, Larnaca District

A high-end residential project with high quality materials, excellent finishes and will consist 1 & 2 bedroom of spacious apartments and penthouse apartments with large terraces.

| Property Info                                                                                |                                                                 | Plot / Area Info | D                      | Additional info                                        |                                          |
|----------------------------------------------------------------------------------------------|-----------------------------------------------------------------|------------------|------------------------|--------------------------------------------------------|------------------------------------------|
| Covered Area<br>Covered Veranda<br>Floor Number<br>Total Number of Floo<br>Energy Efficiency | 98<br>16<br>1<br>ors 3<br>A                                     | Parking          | Covered, Yes           | Reference Number<br>Property type<br>Bathrooms<br>View | 4623<br>Apartment<br>2<br>Mountains view |
| Amenities                                                                                    | Location                                                        |                  | - · ·                  |                                                        |                                          |
| Parking                                                                                      | Location: Aradippou<br>Coordinates: 34.923228986149 / 33.589324 |                  | Region: Larnaca<br>054 |                                                        |                                          |